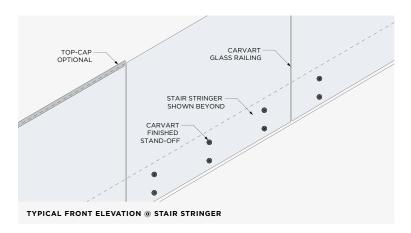

### glassRAILINGS > Stand-Off

**GR-RAIL-SO** 

TYPICAL FRONT ELEVATION @ GUARD RAIL