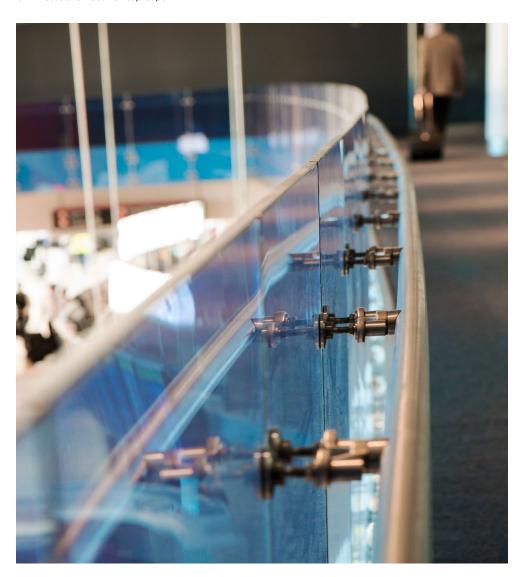

#### HARDWARE -

2" diameter tamper proof hardware fasteners, based on application.

1 9/16" diameter slotted, adjustable depth design, based on application.

#### GLASS THICKNESS -

Accommodates Nominal 5/8", 3/4", 1" Inquire for custom options

# **Design and Appeal Detailing**

GR-RAIL-SO

Innovative post-polished laminated glass creates near-perfect edges and eliminates the need for top caps.

Minimal hardware is ideal for contemporary buildings that require this aesthetic.