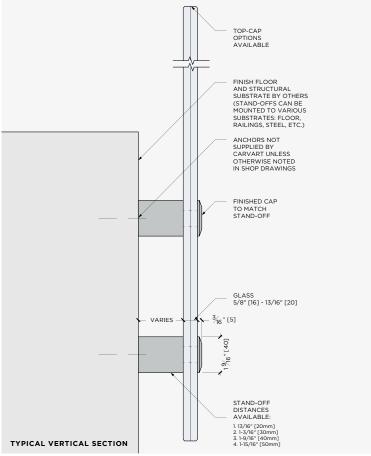

#### HARDWARE -

2" diameter tamper proof hardware fasteners, based on application.

1 9/16" diameter slotted, adjustable depth design, based on application.

#### **MOUNTING** -

Final anchoring decisions is client-directed or based on client structural consultant. Mounting fasteners and anchors to be supplied

#### GLASS THICKNESS -

Accommodates Nominal 5/8", 3/4", 1" Inquire for custom options