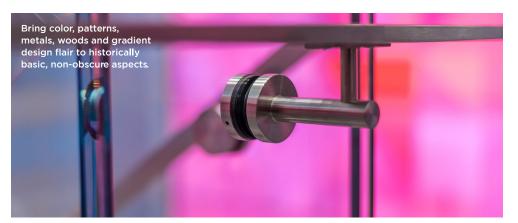

#### HARDWARE -

2" diameter tamper proof hardware fasteners, based on application.

1 9/16" diameter slotted, adjustable depth design, based on application.

# **Design and Appeal Detailing**

GR-RAIL-SO

Innovative post-polished laminated glass creates near-perfect edges and eliminates the need for top caps.

Minimal hardware is ideal for contemporary buildings that require this aesthetic.