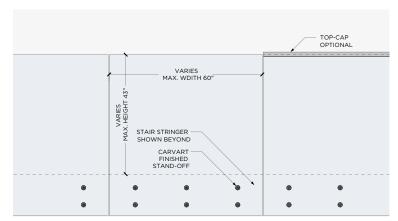

### glassRAILINGS > Stand-Off

**GR-RAIL-SO** 

TYPICAL FRONT ELEVATION @ GUARD RAIL