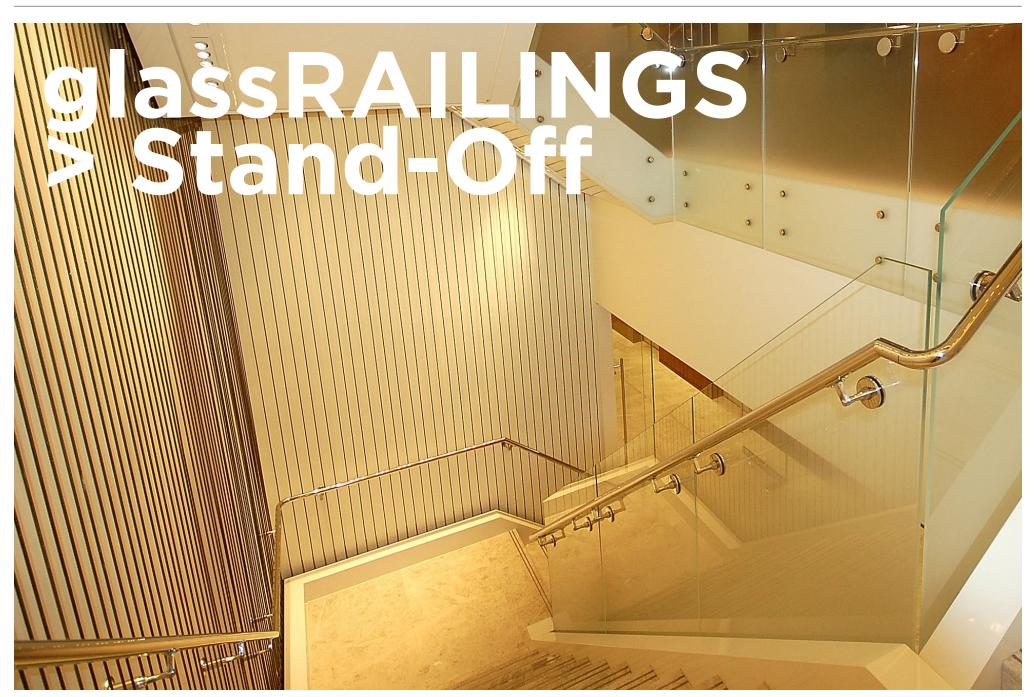

glassRAILINGS > Stand-Off
CARVART.COM

glassRAILINGS > Stan-Off
CARVART.COM

### glassRAILINGS > Stand-Off

**GR-RAIL-SO** 

TYPICAL FRONT ELEVATION @ GUARD RAIL