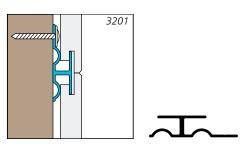

## woodCLADDING > Linear Plank

TYPICAL DETAILS @ WALL (VERT. SECT.)

TYPICAL DETAILS @ CEILING (VERT. SECT.)

**MOUNTING OPTIONS** – Capax frame and cleat system

WARRANTY – 1 Year Limited Warranty