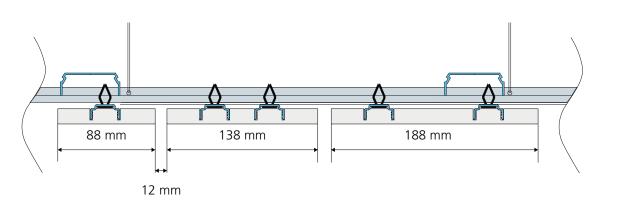

## woodCLADDING > Linear Plank

TYPICAL DETAILS @ WALL (VERT. SECT.)

TYPICAL DETAILS @ CEILING (VERT. SECT.)

## **APPLICATIONS** -

Auditoriums, schools, conference rooms, concert halls, offices, hospitals

MATERIAL -

-CORE: Fibre Gypsum -SURFACE: Veneer

HARDWARE -

-Capax Aluminum mounting system with wall/ ceiling cleats -Standard spacing yields 1/2" gap between ribs

**RIB WIDTH (OVERALL RANGE)**– 3-7/16" [88mm] to 7-7/8" [200mm] \*Standard Increments

**RIB LENGTH/HEIGHT (OVERALL MAX.)** – 116-1/2" [2960mm]

**RIB THICKNESS** – 1/2" [13mm] to 2-15/16" [74mm]

FIRE CLASS – A2-s1, d0