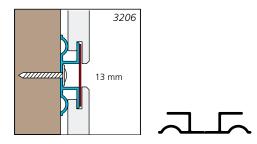

## woodCLADDING > Linear Plank

TYPICAL DETAILS @ WALL (VERT. SECT.)

TYPICAL DETAILS @ CEILING (VERT. SECT.)

**RIB WIDTH (OVERALL RANGE)**– 3-7/16" [88mm] to 7-7/8" [200mm] \*Standard Increments

**RIB LENGTH/HEIGHT (OVERALL MAX.)** – 116-1/2" [2960mm]

**RIB THICKNESS** – 1/2" [13mm] to 2-15/16" [74mm]

FIRE CLASS – A2-s1, d0