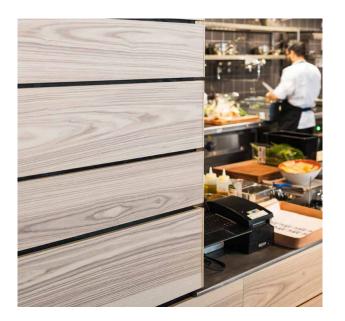

## woodWALLCLAD > Linear Plank

CARVART by Gustafs' Linear Plank system lets you combine a beautiful linear design with the best possible fire rating. With an easy-to-install cleat and frame system, Linear Plank saves time on labor and maintains a consistent quality.

## **APPLICATIONS** -

Auditoriums, schools, conference rooms, concert halls, offices, hospitals

MATERIAL -

-CORE: Fibre Gypsum -SURFACE: Veneer

HARDWARE -

-Capax Aluminum mounting system with wall/ ceiling cleats -Standard spacing yields 1/2" gap between ribs