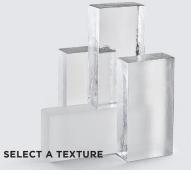

### **Surface Treatments**

- + CHANGE THE OPACITY OF A BRICK BY ADDING A SURFACE TREATMENT
- + SELECT FINISH PER FACE OPTION AVAILABLE PENDING DESIGN REVIEW

MOTTLED Distorts the transparency and luminosity of glass.

### POLISHED

Promotes the transparency and luminosity of the glass.

### SAND BLASTED

Partially blocks the view on the glass creating a sandblasted effect.

### FROSTED

Gives light through blurred vision.