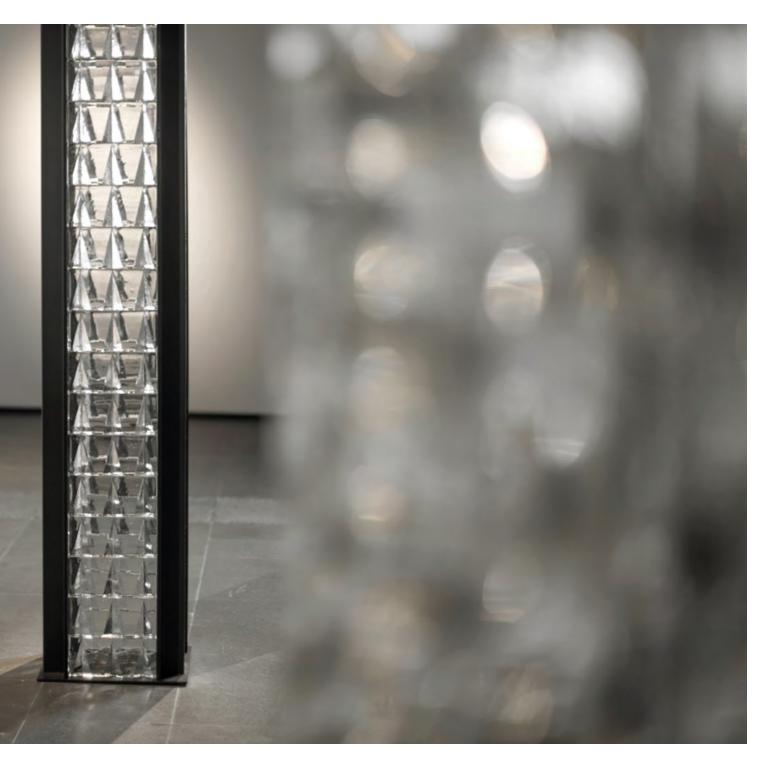

## **glassCAST** > Blocks > PRV

PRV Block, designed by iconic modernist Mexican architect Pedro Ramírez Vázquez, translates the creator's definitive sensibility in the block's geometric triangular pattern an amalgamation of pre-Columbian motifs with modern aesthetics—into the beauty and strength of glass.

### glassCAST > Blocks > PRV

- + 4 TREATMENT OPTIONS
- + STANDARD CLEAR TEMPERED LOW IRON CAST GLASS

### glassCAST > BLOCKS > PRV