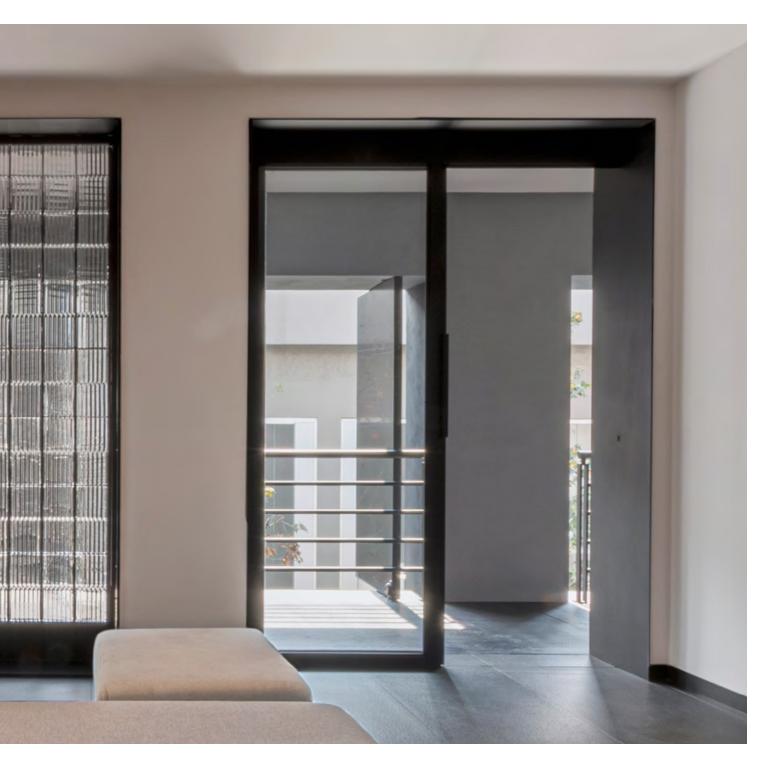

### THIS SPACE FEATURES:

A glassCAST > Blocks > NVL

B glassCAST > Blocks > PRV

## **glassCAST** > Blocks > NVL

NVL Block is a modular interlocking glass brick that can be used for architectural or decorative intentions. The innovative interlock creates smooth curves that seamlessly allow freestanding and completely selfsupporting construction without the need for mortar, armature, or fasteners of any kind. The result is a celebration of uninterrupted form and light on a monumental scale.

## **glassCAST** > Blocks > PRV

PRV Block, designed by iconic modernist Mexican architect Pedro Ramírez Vázquez, translates the creator's definitive sensibility in the block's geometric triangular pattern an amalgamation of pre-Columbian motifs with modern aesthetics—into the beauty and strength of glass.