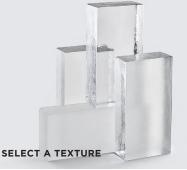

### **Surface Treatments**

- + CHANGE THE OPACITY OF A BRICK BY ADDING A SURFACE TREATMENT
- + SELECT FINISH PER FACE OPTION AVAILABLE PENDING DESIGN REVIEW

MOTTLED Distorts the transparency and luminosity of glass.

### POLISHED

Promotes the transparency and luminosity of the glass.

### SAND BLASTED

Partially blocks the view on the glass creating a sandblasted effect.

### FROSTED

Gives light through blurred vision.