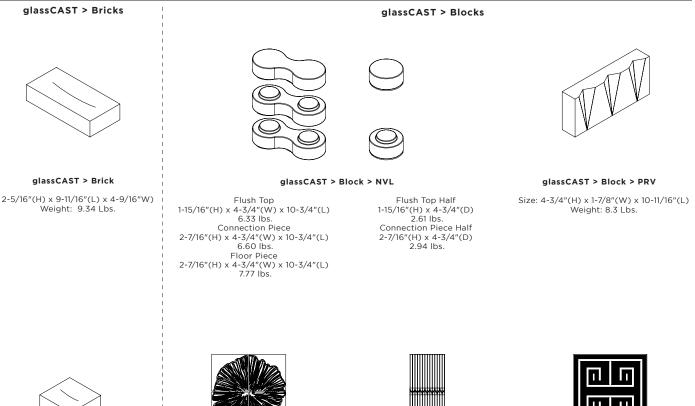

## glassCAST **Bricks & Blocks**

- **DESIGN OPTIONS (BRICKS, BLOCKS, BESPOKE)** ÷
- **STANDARD CLEAR TEMPERED LOW IRON CAST GLASS**

#### ADDITIONAL COLORS - BLACK, BLUE + RAL MATCH (AVAILABLE UPON QUANTITY AND DESIGN REVIEW)

glassCAST > Brick > Half

2-5/16"(H) x 3-3/4"(L) x 4-9/16"(W) Weight: 4.56 Lbs.

glassCAST > Block > JH 11-13/16"(H) x 11-13/16"(W) x 1-3/8"(D) Weight: 14.13 Lbs. Quanity: 4 Blocks

glassCAST > Block > EG

5-1/2"(H) x 1-13/16"(L) x 1-1/8"(W) Weight: 5.72 Lbs.

#### glassCAST > Block > MyT

12"(H) x 12"(W) x 1"(D) Weight: 11.72 Lbs.

### OPTIONS

glassCAST > Blocks > PRV 4-3/4"(H) x 1-7/8"(W) x 10-11/16"(L) Weight: 8.3 Lbs.

### OPTIONS

glassCAST > Blocks > JH 11-13/16"(H) x 11-13/16"(W) x 1-3/8"(D) Weight: 14.13 Lbs. Quanity: 4 Blocks

#### OPTIONS

glassCAST > Blocks > EG 5-1/2"(H) x 1-13/16"(L) x 1-1/8"(W) Weight: 5.72 Lbs

#### OPTIONS

glassCAST > Blocks > MyT 12"(H) x 12"(L) x 1"(W) Weight: 11.72 Lbs