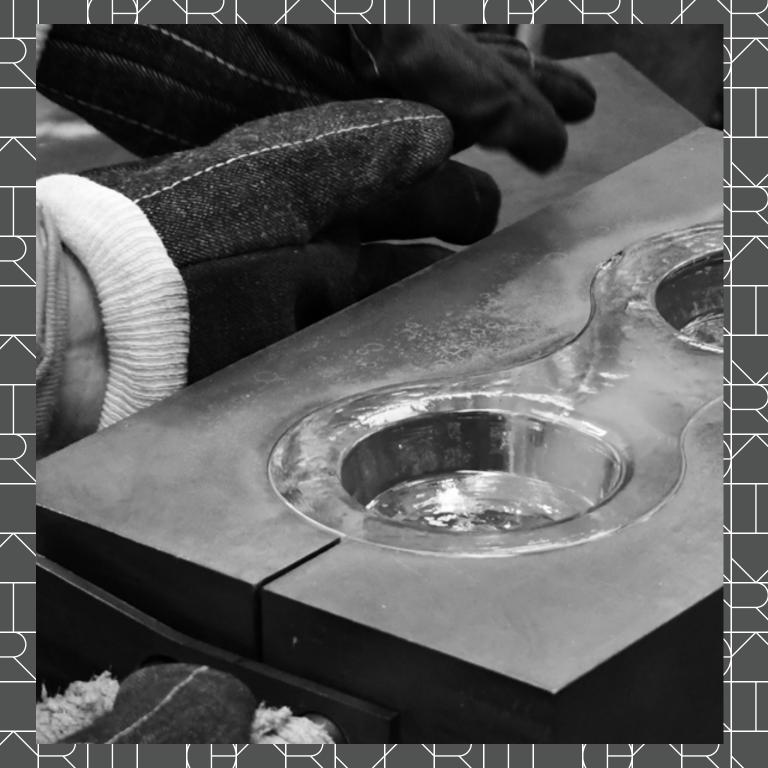

# glassCAST > Bricks

Designed and produced by Nouvel's team of master artisans in Mexico City, glass interpretations of classic bricks create high impact walls and partitions, favoring the passage of light between space. The solid, pure-glass blocks offer design possibilities limited only by an architect or designer's imagination and vision.