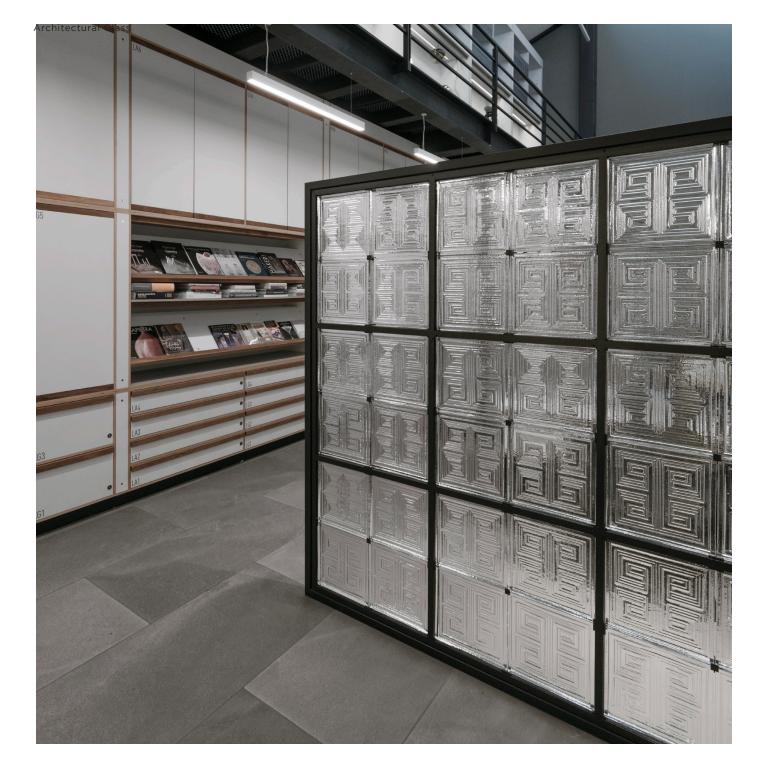

### THIS SPACE FEATURES:

A glassCAST > Blocks > NVL

B glassCAST > Blocks > PRV

## **glassCAST** > Blocks > PRV

PRV Block, designed by iconic modernist Mexican architect Pedro Ramírez Vázquez, translates the creator's definitive sensibility in the block's geometric triangular pattern an amalgamation of pre-Columbian motifs with modern aesthetics—into the beauty and strength of glass.