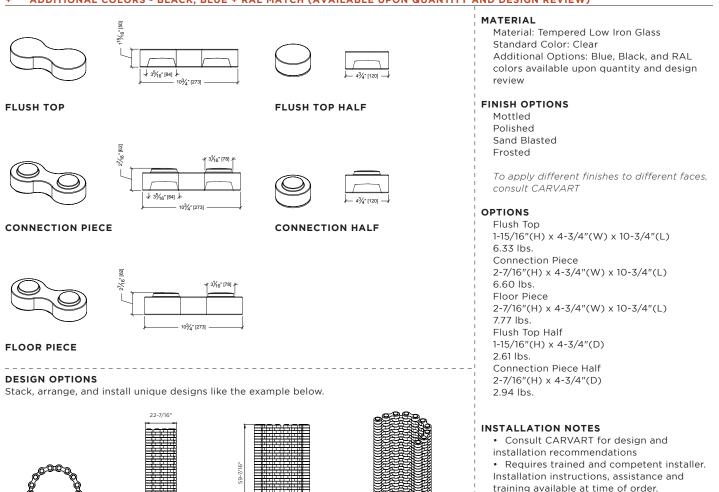

#### MATERIAL

Material: Tempered Low Iron Glass Standard Color: Clear Additional Options: Blue, Black, and RAL colors available upon quantity and design review

#### FINISH OPTIONS

Mottled Polished Sand Blasted Frosted

To apply different finishes to different faces, consult CARVART

### OPTIONS

glassCAST > Blocks > PRV 4-3/4"(H) x 1-7/8"(W) x 10-11/16"(L) Weight: 8.3 Lbs.

#### INSTALLATION NOTES

• Consult CARVART for design and installation recommendations

• Requires trained and competent installer. Installation instructions, assistance and training available at time of order.

• Final anchoring means and methods are client directed or based on installers intent. Mounting morter, fasteners and anchors to be supplied by others.