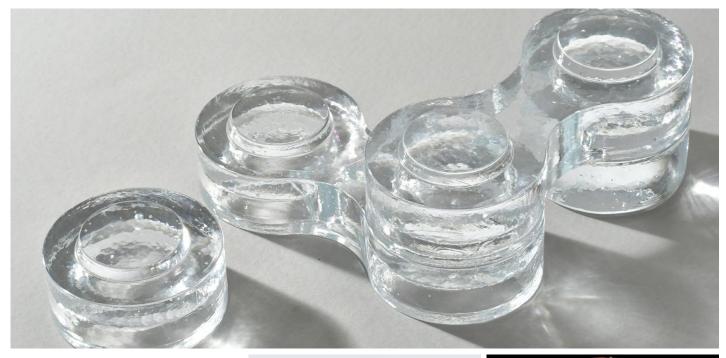

## **glassCAST** > Blocks > PRV

PRV Block, designed by iconic modernist Mexican architect Pedro Ramírez Vázquez, translates the creator's definitive sensibility in the block's geometric triangular pattern an amalgamation of pre-Columbian motifs with modern aesthetics—into the beauty and strength of glass.

### glassCAST > Blocks > PRV

- + 4 TREATMENT OPTIONS
- + STANDARD CLEAR TEMPERED LOW IRON CAST GLASS

### OPTIONS

glassCAST > Blocks > PRV 4-3/4"(H) x 1-7/8"(W) x 10-11/16"(L) Weight: 8.3 Lbs.