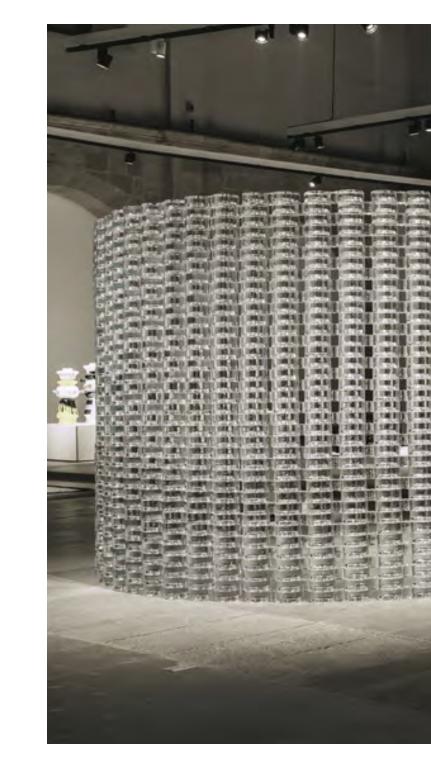

## **glassCAST** > Blocks > NVL

NVL Block is a modular interlocking glass brick that can be used for architectural or decorative intentions. The innovative interlock creates smooth curves that seamlessly allow freestanding and completely selfsupporting construction without the need for mortar, armature, or fasteners of any kind. The result is a celebration of uninterrupted form and light on a monumental scale.