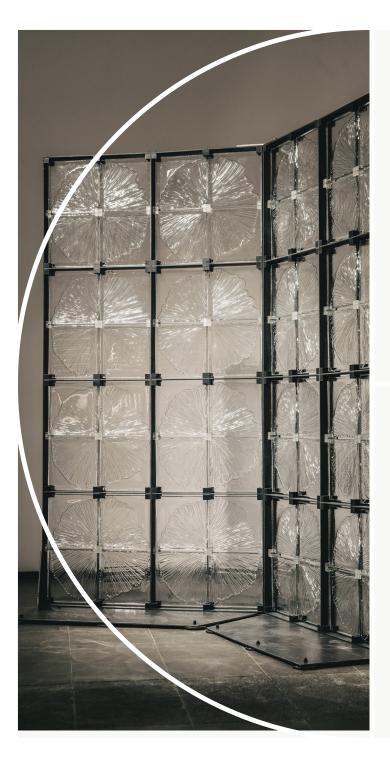

## **glassCAST** > Blocks > JH

Dutch-born artist Jan Hendrix designed JH Block which can be assembled into a large screen structure, forming a crystalline mosaic of abstracted botanical forms informed by Hendrix's long-standing research into plants and natural history..

### glassCAST > Blocks > JH

- + 4 DESIGNS
- + 4 TREATMENT OPTIONS
- + STANDARD CLEAR TEMPERED LOW IRON CAST GLASS