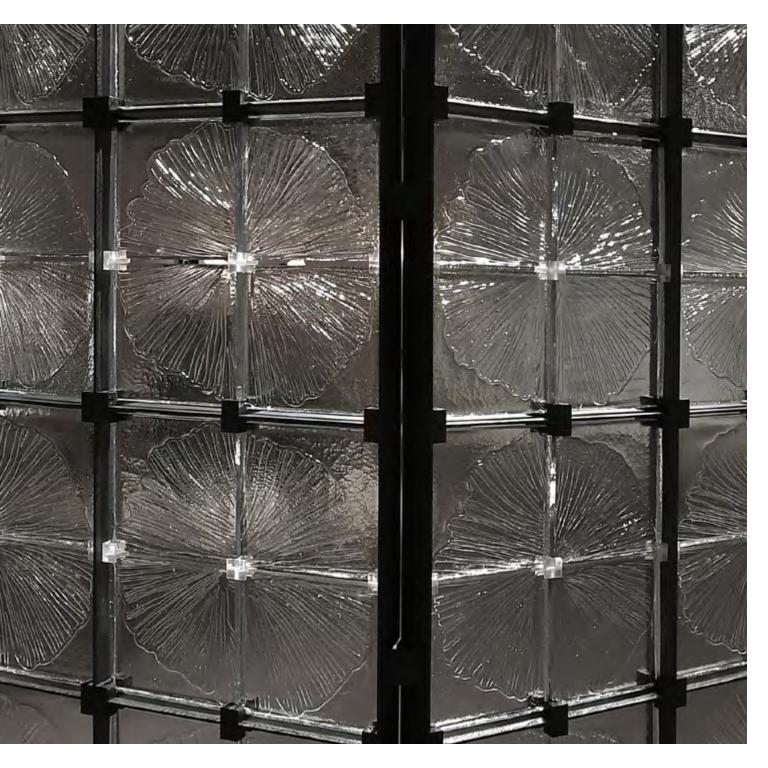

## **glassCAST** > Blocks > JH

Dutch-born artist Jan Hendrix designed JH Block which can be assembled into a large screen structure, forming a crystalline mosaic of abstracted botanical forms informed by Hendrix's long-standing research into plants and natural history..

### glassCAST > Blocks > JH

- + 4 DESIGNS
- + 4 TREATMENT OPTIONS
- + STANDARD CLEAR TEMPERED LOW IRON CAST GLASS

### + ADDITIONAL COLORS - BLACK, BLUE + RAL MATCH (AVAILABLE UPON QUANTITY AND DESIGN REVIEW)

11<sup>13</sup>/<sub>16</sub>" [300]

13%" [35]