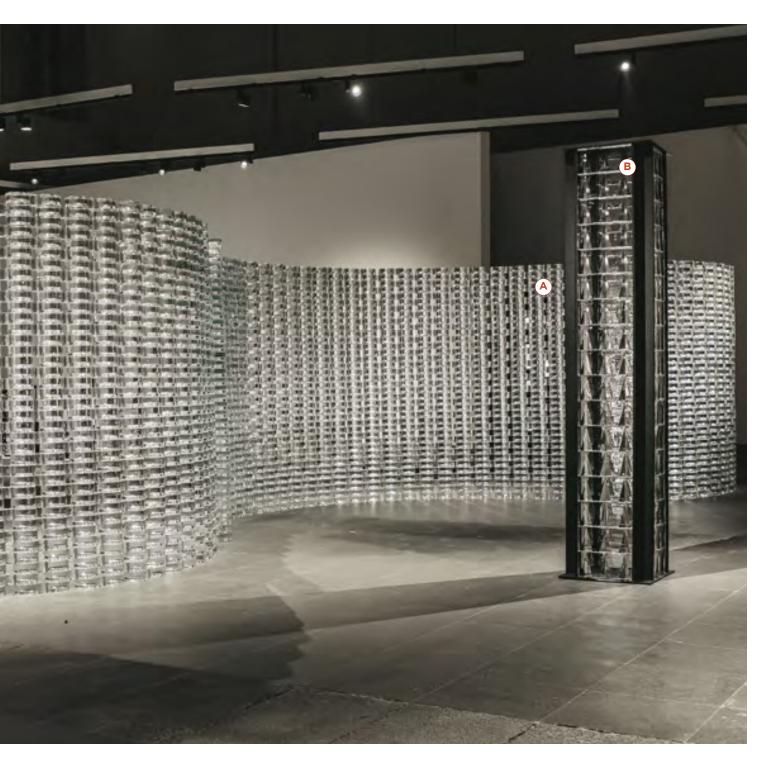

### THIS SPACE FEATURES:

A glassCAST > Blocks > NVL

B glassCAST > Blocks > PRV

## **glassCAST** > Blocks > NVL

NVL Block is a modular interlocking glass brick that can be used for architectural or decorative intentions. The innovative interlock creates smooth curves that seamlessly allow freestanding and completely selfsupporting construction without the need for mortar, armature, or fasteners of any kind. The result is a celebration of uninterrupted form and light on a monumental scale.

## **glassCAST** > Blocks > PRV

PRV Block, designed by iconic modernist Mexican architect Pedro Ramírez Vázquez, translates the creator's definitive sensibility in the block's geometric triangular pattern an amalgamation of pre-Columbian motifs with modern aesthetics—into the beauty and strength of glass.