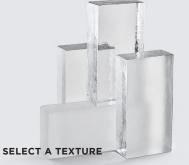

### **Surface Treatments**

- + CHANGE THE OPACITY OF A BRICK BY ADDING A SURFACE TREATMENT
- + SELECT FINISH PER FACE OPTION AVAILABLE PENDING DESIGN REVIEW

MOTTLED Distorts the transparency and luminosity of glass.

### POLISHED

Promotes the transparency and luminosity of the glass.

### SAND BLASTED

Partially blocks the view on the glass creating a sandblasted effect.

### FROSTED

Gives light through blurred vision.