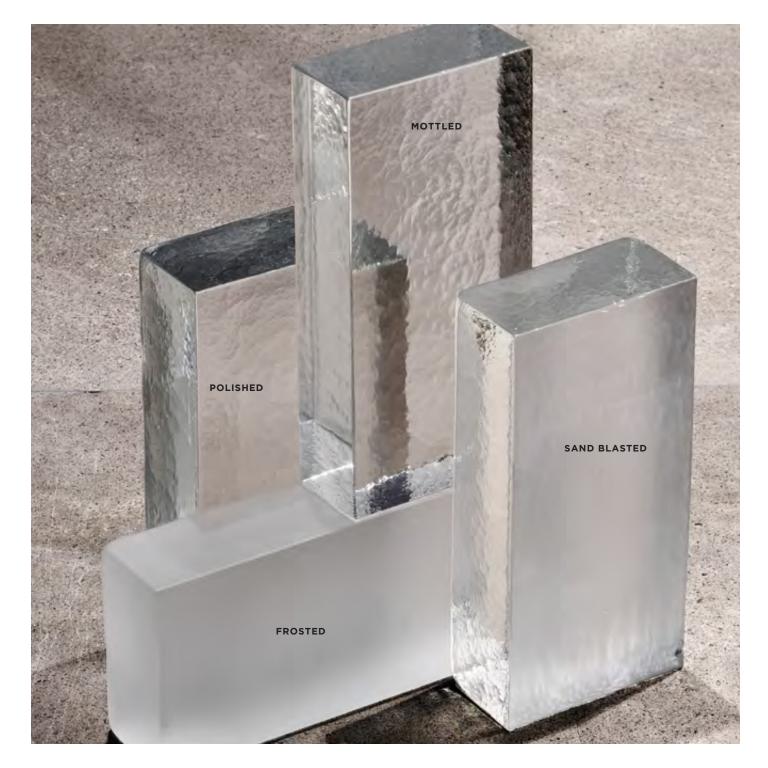

### **Surface Treatments**

- + CHANGE THE OPACITY OF A BRICK BY ADDING A SURFACE TREATMENT
- + SELECT FINISH PER FACE OPTION AVAILABLE PENDING DESIGN REVIEW

MOTTLED Distorts the transparency and luminosity of glass.

### POLISHED

Promotes the transparency and luminosity of the glass.

### SAND BLASTED

Partially blocks the view on the glass creating a sandblasted effect.

### FROSTED

Gives light through blurred vision.