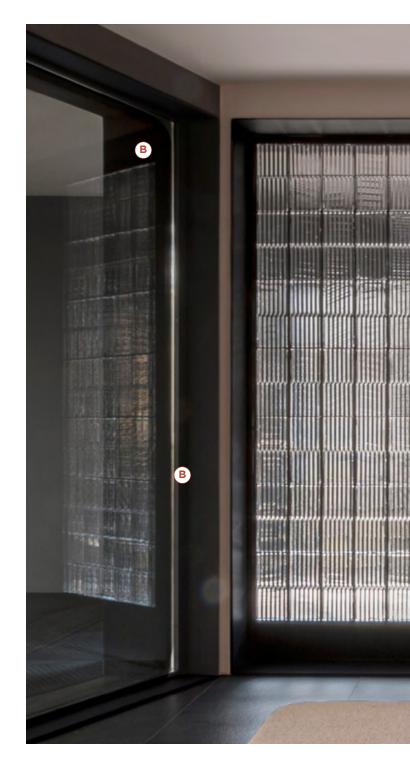

### THIS SPACE FEATURES:

A glassCAST > Blocks > NVL

B glassCAST > Blocks > PRV

## **glassCAST** > Blocks > NVL

NVL Block is a modular interlocking glass brick that can be used for architectural or decorative intentions. The innovative interlock creates smooth curves that seamlessly allow freestanding and completely selfsupporting construction without the need for mortar, armature, or fasteners of any kind. The result is a celebration of uninterrupted form and light on a monumental scale.

## **glassCAST** > Blocks > PRV

PRV Block, designed by iconic modernist Mexican architect Pedro Ramírez Vázquez, translates the creator's definitive sensibility in the block's geometric triangular pattern an amalgamation of pre-Columbian motifs with modern aesthetics—into the beauty and strength of glass.