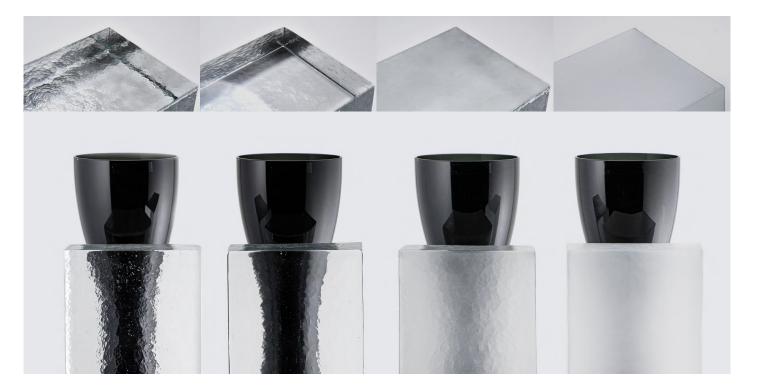

### **Surface Treatments**

- + CHANGE THE OPACITY OF A BRICK BY ADDING A SURFACE TREATMENT
- + SELECT FINISH PER FACE OPTION AVAILABLE PENDING DESIGN REVIEW

MOTTLED Distorts the transparency and luminosity of glass.

### POLISHED

Promotes the transparency and luminosity of the glass.

### SAND BLASTED

Partially blocks the view on the glass creating a sandblasted effect.

### FROSTED

Gives light through blurred vision.