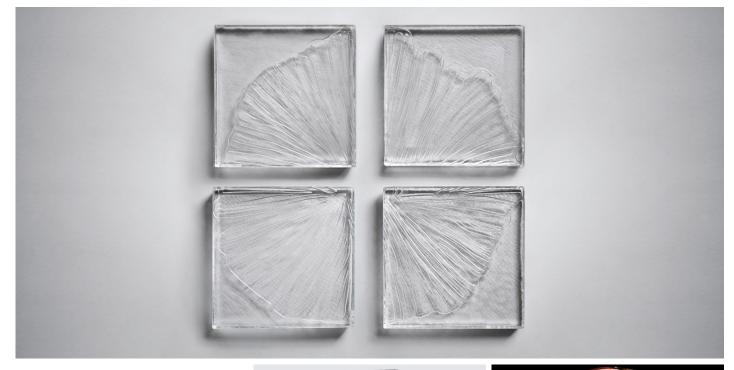

## **glassCAST** > Blocks > JH

Dutch-born artist Jan Hendrix designed JH Block which can be assembled into a large screen structure, forming a crystalline mosaic of abstracted botanical forms informed by Hendrix's long-standing research into plants and natural history..

### glassCAST > Blocks > JH

- + 4 DESIGNS
- + 4 TREATMENT OPTIONS
- + STANDARD CLEAR TEMPERED LOW IRON CAST GLASS