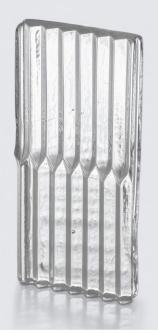

## **glassCAST** > Blocks > PRV

PRV Block, designed by iconic modernist Mexican architect Pedro Ramírez Vázquez, translates the creator's definitive sensibility in the block's geometric triangular pattern an amalgamation of pre-Columbian motifs with modern aesthetics—into the beauty and strength of glass.

### glassCAST > Blocks > PRV

- + 4 TREATMENT OPTIONS
- + STANDARD CLEAR TEMPERED LOW IRON CAST GLASS