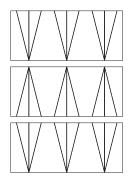

#### DESIGN OPTIONS

Stack, arrange, and isntall unique designs like the example below.

## **glassCAST** > Blocks > PRV

PRV Block, designed by iconic modernist Mexican architect Pedro Ramírez Vázquez, translates the creator's definitive sensibility in the block's geometric triangular pattern an amalgamation of pre-Columbian motifs with modern aesthetics—into the beauty and strength of glass.