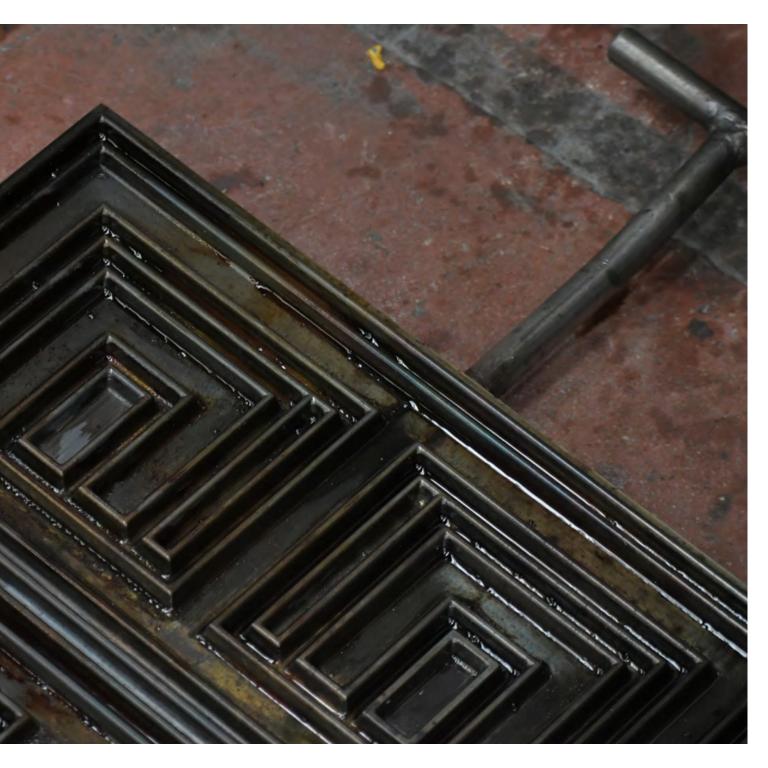

## **glassCAST** > Blocks > JH

Dutch-born artist Jan Hendrix designed JH Block which can be assembled into a large screen structure, forming a crystalline mosaic of abstracted botanical forms informed by Hendrix's long-standing research into plants and natural history..

### glassCAST > Blocks > JH

- + 4 DESIGNS
- + 4 TREATMENT OPTIONS
- + STANDARD CLEAR TEMPERED LOW IRON CAST GLASS

### OPTIONS

glassCAST > Blocks > JH 11-13/16"(H) x 11-13/16"(W) x 1-3/8"(D) Weight: 14.13 Lbs. Quanity: 4 Blocks