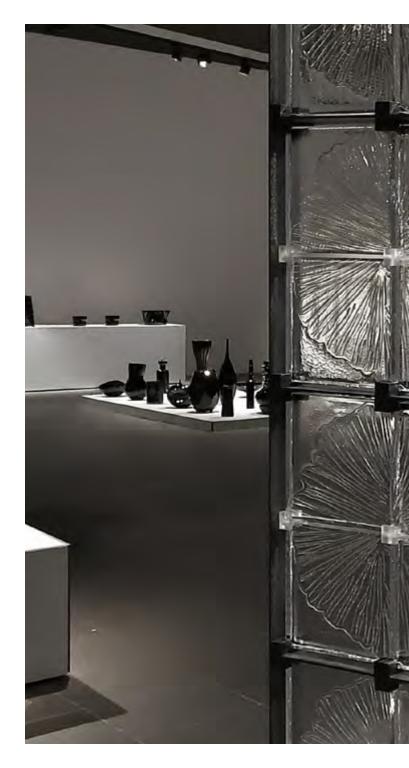

## **glassCAST** > Blocks > JH

Dutch-born artist Jan Hendrix designed JH Block which can be assembled into a large screen structure, forming a crystalline mosaic of abstracted botanical forms informed by Hendrix's long-standing research into plants and natural history..

### glassCAST > Blocks > JH

- + 4 DESIGNS
- + 4 TREATMENT OPTIONS
- + STANDARD CLEAR TEMPERED LOW IRON CAST GLASS

### + ADDITIONAL COLORS - BLACK, BLUE + RAL MATCH (AVAILABLE UPON QUANTITY AND DESIGN REVIEW)

11<sup>13</sup>/<sub>16</sub>" [300]

13%" [35]