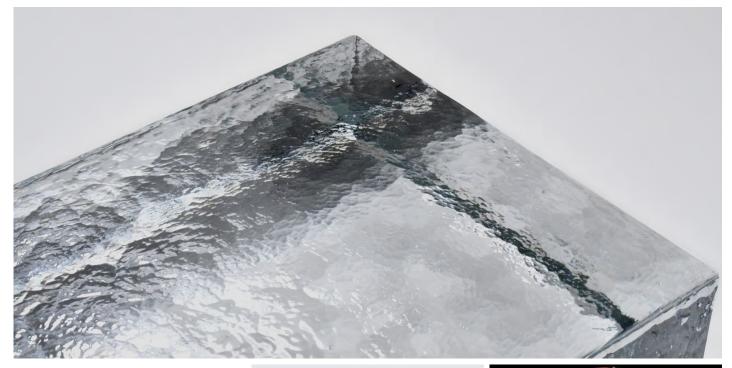

# glassCAST > Bricks

Designed and produced by Nouvel's team of master artisans in Mexico City, glass interpretations of classic bricks create high impact walls and partitions, favoring the passage of light between space. The solid, pure-glass blocks offer design possibilities limited only by an architect or designer's imagination and vision.

### glassCAST > Bricks

- + 2 SIZES
- + 4 TREATMENT OPTIONS

MOTTLED

POLISHED

+ STANDARD - CLEAR TEMPERED LOW IRON CAST GLASS