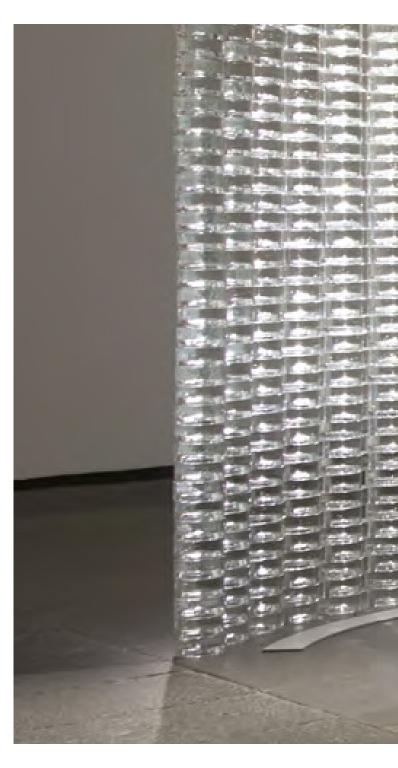

# glassCAST > Bricks

Designed and produced by Nouvel's team of master artisans in Mexico City, glass interpretations of classic bricks create high impact walls and partitions, favoring the passage of light between space. The solid, pure-glass blocks offer design possibilities limited only by an architect or designer's imagination and vision.

## **glassCAST** > Blocks > NVL

NVL Block is a modular interlocking glass brick that can be used for architectural or decorative intentions. The innovative interlock creates smooth curves that seamlessly allow freestanding and completely selfsupporting construction without the need for mortar, armature, or fasteners of any kind. The result is a celebration of uninterrupted form and light on a monumental scale.

## **glassCAST** > Blocks > PRV

PRV Block, designed by iconic modernist Mexican architect Pedro Ramírez Vázquez, translates the creator's definitive sensibility in the block's geometric triangular pattern an amalgamation of pre-Columbian motifs with modern aesthetics—into the beauty and strength of glass.