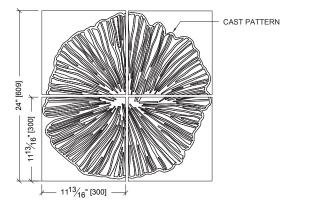

### + ADDITIONAL COLORS - BLACK, BLUE + RAL MATCH (AVAILABLE UPON QUANTITY AND DESIGN REVIEW)

11<sup>13</sup>/<sub>16</sub>" [300]

13%" [35]

### OPTIONS

glassCAST > Blocks > JH 11-13/16"(H) x 11-13/16"(W) x 1-3/8"(D) Weight: 14.13 Lbs. Quanity: 4 Blocks