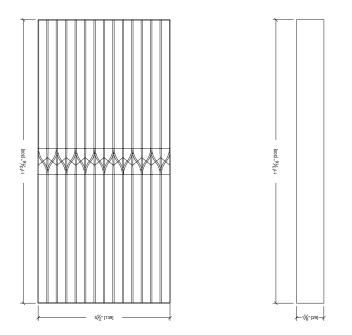

#### DESIGN OPTIONS

Stack, arrange, and isntall unique designs like the example below.

### OPTIONS

glassCAST > Blocks > PRV 4-3/4"(H) x 1-7/8"(W) x 10-11/16"(L) Weight: 8.3 Lbs.