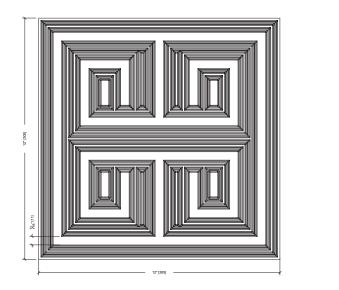

#### **DESIGN OPTIONS**

Stack, arrange, and isntall unique designs like the example below.

### OPTIONS

glassCAST > Blocks > JH 11-13/16"(H) x 11-13/16"(W) x 1-3/8"(D) Weight: 14.13 Lbs. Quanity: 4 Blocks