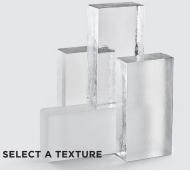

## glassCAST **Bricks & Blocks**

- **DESIGN OPTIONS (BRICKS, BLOCKS, BESPOKE)** ÷
- **STANDARD CLEAR TEMPERED LOW IRON CAST GLASS**

### glassCAST > Bricks

- + 2 SIZES
- + 4 TREATMENT OPTIONS

MOTTLED

POLISHED

+ STANDARD - CLEAR TEMPERED LOW IRON CAST GLASS