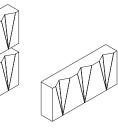

## **glassCAST** > Blocks > PRV

PRV Block, designed by iconic modernist Mexican architect Pedro Ramírez Vázquez, translates the creator's definitive sensibility in the block's geometric triangular pattern an amalgamation of pre-Columbian motifs with modern aesthetics—into the beauty and strength of glass.

### CONTACT CARVART CREATE TEAM FOR DESIGN ASSIST ON YOUR OWN CUSTOM DESIGN

DESIGN ARRAGENMENT