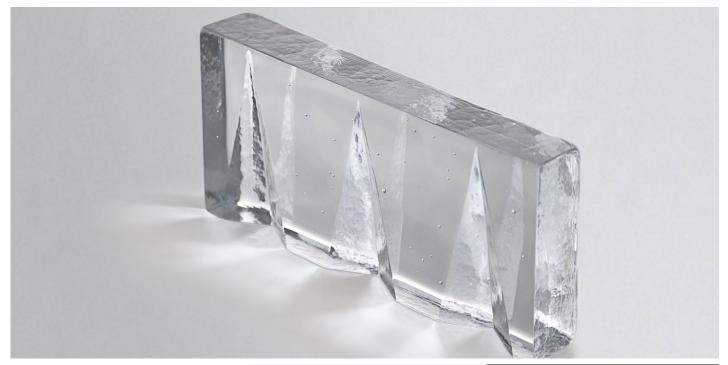

## **glassCAST** > Blocks > PRV

PRV Block, designed by iconic modernist Mexican architect Pedro Ramírez Vázquez, translates the creator's definitive sensibility in the block's geometric triangular pattern an amalgamation of pre-Columbian motifs with modern aesthetics—into the beauty and strength of glass.

### glassCAST > Blocks > PRV

- + 4 TREATMENT OPTIONS
- + STANDARD CLEAR TEMPERED LOW IRON CAST GLASS