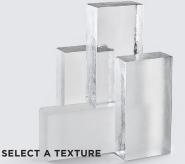

### **Surface Treatments**

- + CHANGE THE OPACITY OF A BRICK BY ADDING A SURFACE TREATMENT
- + SELECT FINISH PER FACE OPTION AVAILABLE PENDING DESIGN REVIEW

MOTTLED Distorts the transparency and luminosity of glass.

### POLISHED

Promotes the transparency and luminosity of the glass.

### SAND BLASTED

Partially blocks the view on the glass creating a sandblasted effect.

### FROSTED

Gives light through blurred vision.