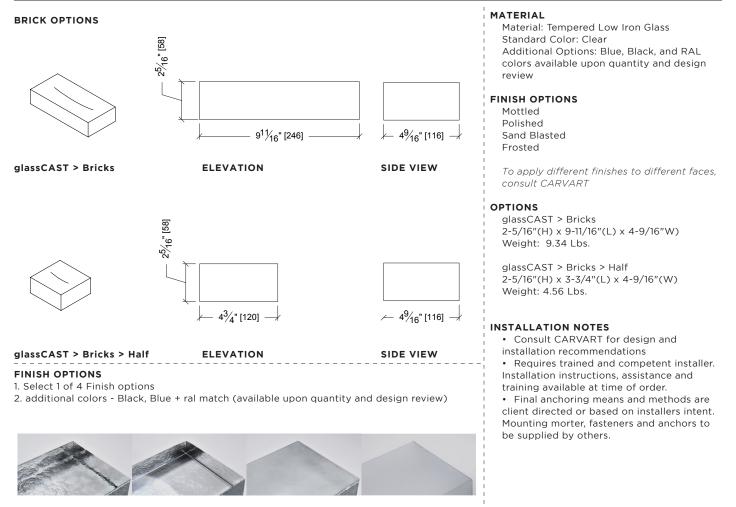

#### MATERIAL

Material: Tempered Low Iron Glass Standard Color: Clear Additional Options: Blue, Black, and RAL colors available upon quantity and design review

#### FINISH OPTIONS

Mottled Polished Sand Blasted Frosted

To apply different finishes to different faces, consult CARVART

### OPTIONS

glassCAST > Blocks > PRV 4-3/4"(H) x 1-7/8"(W) x 10-11/16"(L) Weight: 8.3 Lbs.

#### INSTALLATION NOTES

• Consult CARVART for design and installation recommendations

• Requires trained and competent installer. Installation instructions, assistance and training available at time of order.

• Final anchoring means and methods are client directed or based on installers intent. Mounting morter, fasteners and anchors to be supplied by others.