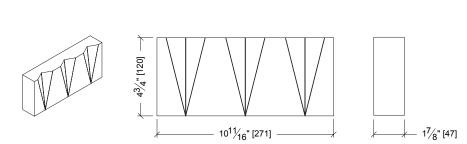

### OPTIONS

glassCAST > Blocks > PRV 4-3/4"(H) x 1-7/8"(W) x 10-11/16"(L) Weight: 8.3 Lbs.

## **glassCAST** > Blocks > PRV

PRV Block, designed by iconic modernist Mexican architect Pedro Ramírez Vázquez, translates the creator's definitive sensibility in the block's geometric triangular pattern an amalgamation of pre-Columbian motifs with modern aesthetics—into the beauty and strength of glass.

### glassCAST > Blocks > PRV

- + 4 TREATMENT OPTIONS
- + STANDARD CLEAR TEMPERED LOW IRON CAST GLASS