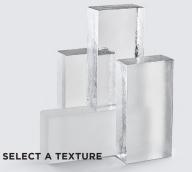

### **Surface Treatments**

- + CHANGE THE OPACITY OF A BRICK BY ADDING A SURFACE TREATMENT
- + SELECT FINISH PER FACE OPTION AVAILABLE PENDING DESIGN REVIEW

MOTTLED Distorts the transparency and luminosity of glass.

### POLISHED

Promotes the transparency and luminosity of the glass.

### SAND BLASTED

Partially blocks the view on the glass creating a sandblasted effect.

### FROSTED

Gives light through blurred vision.