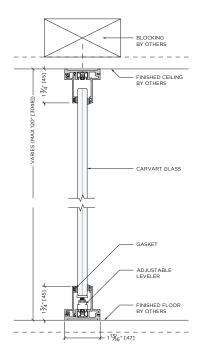

#### Specification Code: GW-SIMP-PF

TYPICAL INSTALLATION

**TYPICAL VERTICAL SECTION**