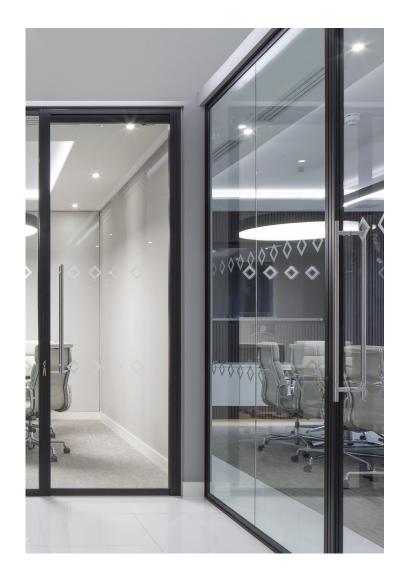

## WALLS>glassWALLS>Simple

The Simple Frame office fornt system offers a design alternative to our Slim profile but includes the same easy-to-install two-piece channel that enables easy adjustability of glass panels resulting in lower labor costs and any chance of improper glass alignment. The system is completely dry-glazed and comes with all the needed extrusionsand components to complete any office front layout without the need for messy silicone.

#### APPLICATIONS -

Office seperation, open space configurations, door and opening division, space division between offices, conference rooms or flex-space.

# **CONFIGURATIONS** -

Straight runs, endless fixed panels, custom angles and configuarations, various heights, fronts onlu, 2-4 sided office arrangements.

#### DOOR OPTIONS -

Hinged, Pivot, Sliding Door integration available.

# GLASS TYPES-

Tempered monolithic, laminated, tempered laminated.

#### GLASS THICKNESS -

Accomodates 3/8" nominal up to 1/2" nominal