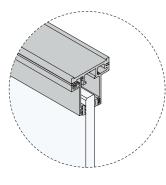

## WALLS>glassWALLS>Simple

The Simple Frame office fornt system offers a design alternative to our Slim profile but includes the same easy-to-install two-piece channel that enables easy adjustability of glass panels resulting in lower labor costs and any chance of improper glass alignment. The system is completely dry-glazed and comes with all the needed extrusionsand components to complete any office front layout without the need for messy silicone.

#### Specification Code: GW-SIMP-PF

TYPICAL INSTALLATION

**TYPICAL VERTICAL SECTION**