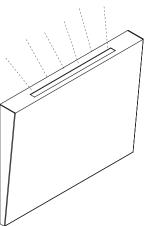

# lightPANEL > Tilt

Fixed LED light panel that tapers in depth, with diffused light from the top and bottom of the panel.