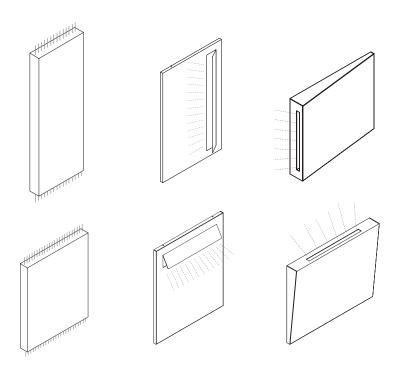

# **Lighting Panel Options**

#### LIGHT PANELS

Fixed LED light panel with diffused LED lights connected via low voltage connections. See varying design options

# lightPANEL

Fixed LED light panel with diffused light from the top and bottom of the panel.

# lightPANEL > Tilt

Fixed LED light panel that tapers in depth, with diffused light from the top and bottom of the panel.

# lightPANEL > Post

Fixed LED light panel with post opening angling light downwards or to the side.