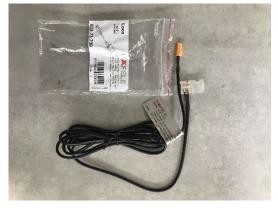

6-WAY WIRE SPLITTER Gang LED Light panels together with wire splitter to simplify wiring. 2 meter extension cord included.

2

#### WIRE CONNECTIONS Low voltage pin connectors for easy installation. No

soldering components.

**US POWER PLUG** Plug directly into standard 110/120V U.S. standard building power.

WALL CLADDING