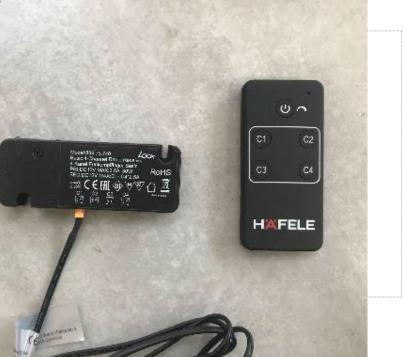

#### OPTIONAL

6 WAY WIRE DISTRIBUTOR

4 OR 6 CHANNEL REMOTE CONTROL

REMOTE CONTROL RADIO RECEIVER

#### DETAILS

- Remote control has 6 buttons, allowing for 6 separate light controls
  & dimmers
- Radio receivers hosts up to 6 cables (6 lead ribbons or 6 wire splitter cables or a combination of both)
- Each button in the remote control operates one of the 6 cables connected to the radio receiver

**REMOTE CONTROL** 100V - 240V AC to 12V DC LED Low Voltage Transformer. IP 67 Waterproof Converter Constant Voltage LED Driver for Lightings (30 Watts)

6-WAY REMOTE RECEIVER 100V - 240V AC to 12V DC LED Low Voltage Transformer. IP 67 Waterproof Converter Constant Voltage LED Driver for Lightings (30 Watts)