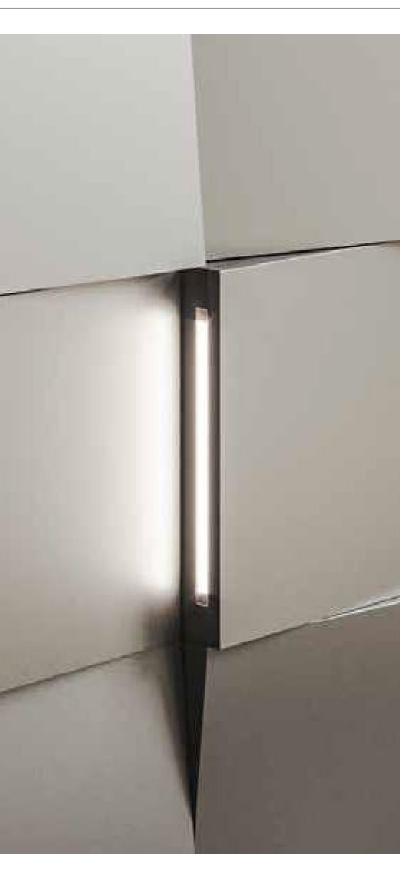

# lightPANEL

Fixed LED light panel with diffused light from the top and bottom of the panel.

# lightPANEL > Tilt

Fixed LED light panel that tapers in depth, with diffused light from the top and bottom of the panel.

# lightPANEL > Post

Fixed LED light panel with post opening angling light downwards or to the side.