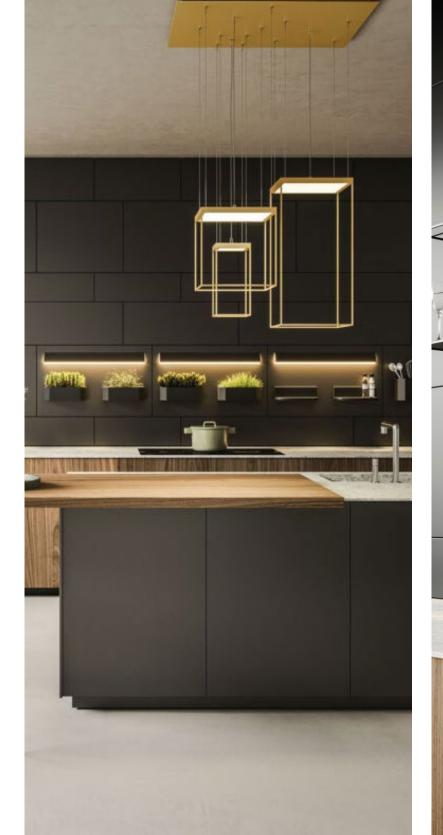

# **Lighting Panel Options**

#### LIGHT PANELS

Fixed LED light panel with diffused LED lights connected via low voltage connections. See varying design options

# lightPANEL

Fixed LED light panel with diffused light from the top and bottom of the panel.

# lightPANEL > Tilt

Fixed LED light panel that tapers in depth, with diffused light from the top and bottom of the panel.

# lightPANEL > Post

Fixed LED light panel with post opening angling light downwards or to the side.