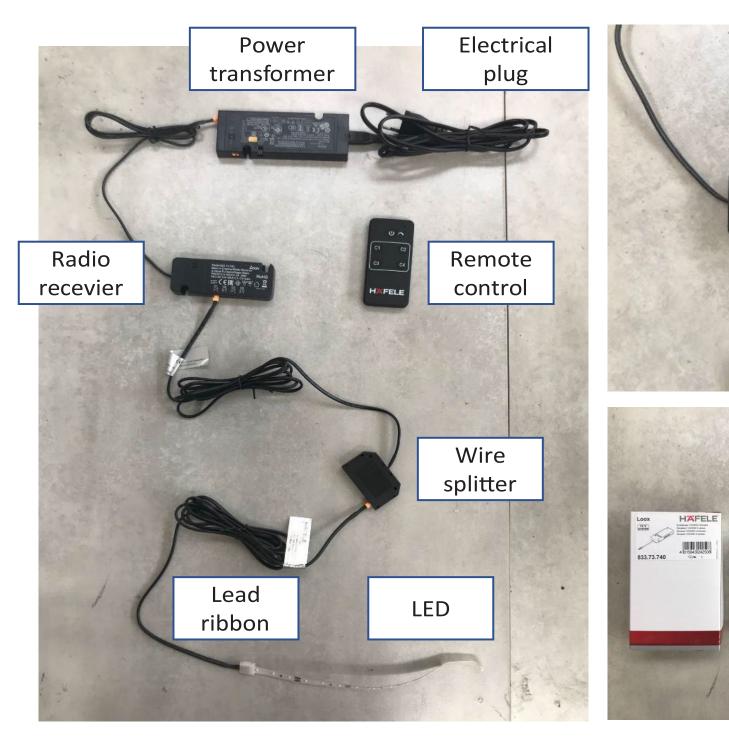

#### COMPONENTS

Simple, industry standard, low voltage components, wired to building power. Provide CARVART with your electrical design considerations for recommendations on installation.

12 VOLT DC POWER TRANSFORMER 100V - 240V AC to 12V DC LED Low Voltage Transformer. IP 67 Waterproof Converter Constant Voltage LED Driver for Lightings (30 Watts)

6-WAY WIRE SPLITTER Gang LED Light panels together with wire splitter to simplify wiring. 2 meter extension cord included.

2

#### WIRE CONNECTIONS Low voltage pin connectors for easy installation. No

soldering components.

**US POWER PLUG** Plug directly into standard 110/120V U.S. standard building power.

WALL CLADDING

#### COMPONENTS

POWER SUPPLY WITH US ELECTRICAL PLUG

POWER SUPPLY 100-240V / 12V /20W 6 CABLE CONNECTIONS

LEAD RIBBON (CONNECTS LED TO POWER SUPPLY TO WIRE SPLITTER)

LED LIGHT STRIP IN PANEL

#### OPTIONAL

6 WAY WIRE DISTRIBUTOR

4 OR 6 CHANNEL REMOTE CONTROL

REMOTE CONTROL RADIO RECEIVER

#### EXAMPLE CONNECTION