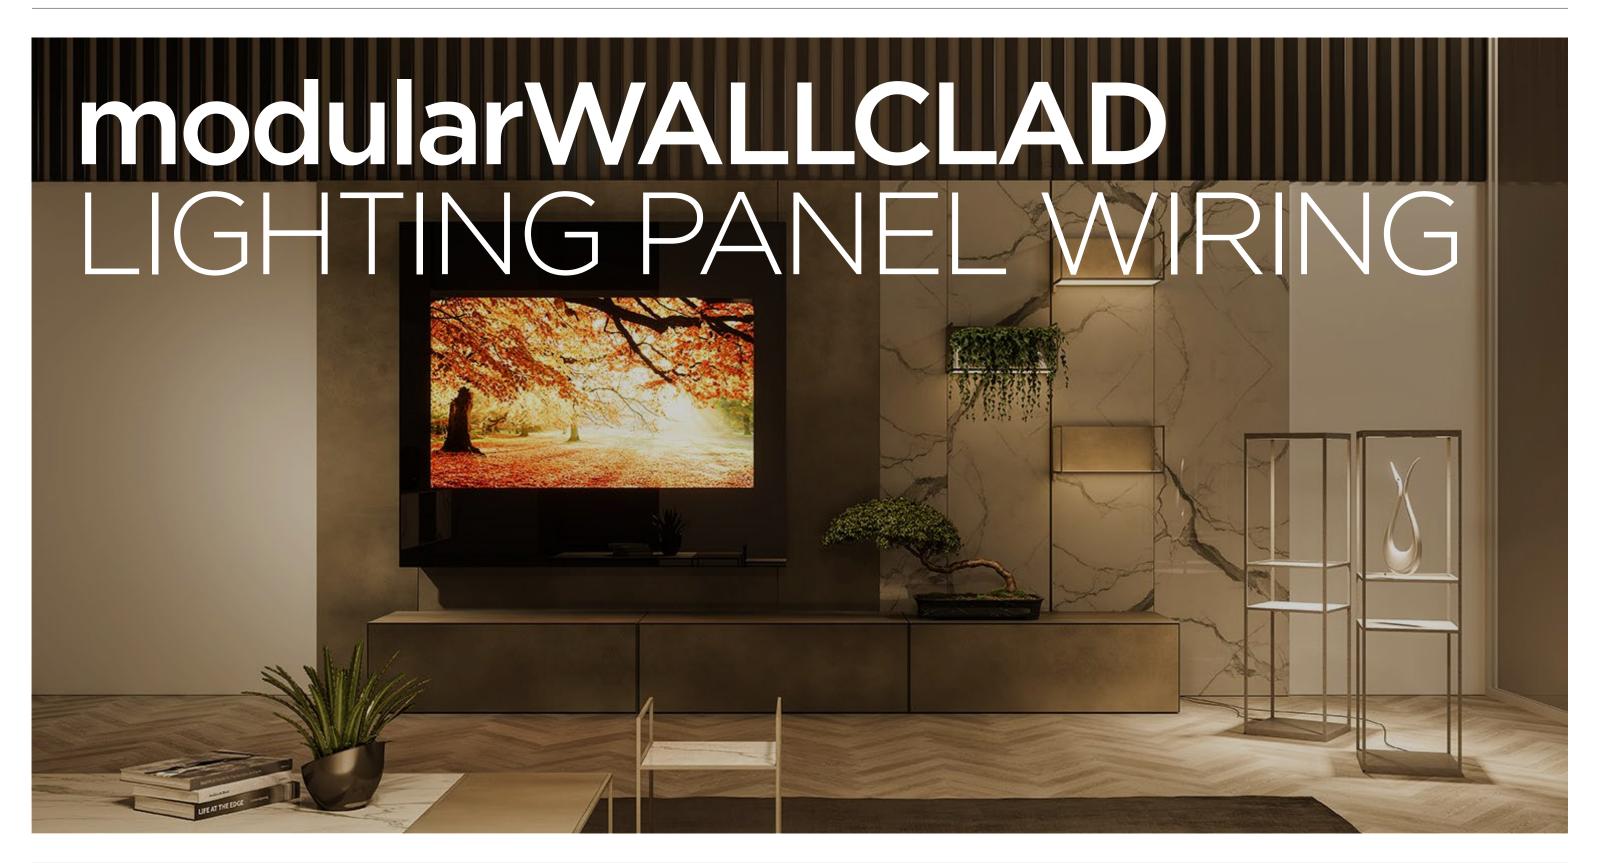

# **Lighting Panels Wiring**

Wire together LED Light Panels with low-voltage wires, and connect to power transformers. Conceal components and wiring behind panels.

# design

# **Lighting Panel Options**

#### WALL CLADDING