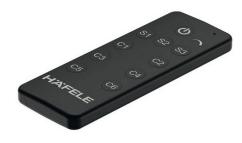

# **Remote Control**

#### DETAILS

- Remote control has 6 buttons, allowing for 6 separate light controls
  & dimmers
- Radio receivers hosts up to 6 cables (6 lead ribbons or 6 wire splitter cables or a combination of both)
- Each button in the remote control operates one of the 6 cables connected to the radio receiver

**REMOTE CONTROL** 100V - 240V AC to 12V DC LED Low Voltage Transformer. IP 67 Waterproof Converter Constant Voltage LED Driver for Lightings (30 Watts)

6-WAY REMOTE RECEIVER 100V - 240V AC to 12V DC LED Low Voltage Transformer. IP 67 Waterproof Converter Constant Voltage LED Driver for Lightings (30 Watts)