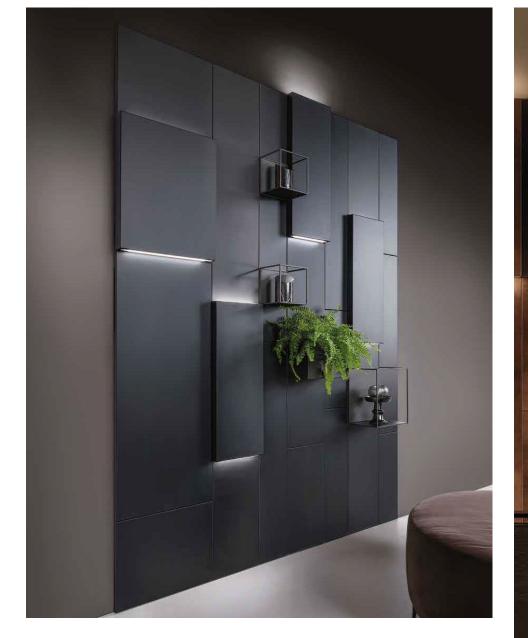

# **Lighting Panel Options**

#### LIGHT PANELS

Fixed LED light panel with diffused LED lights connected via low voltage connections. See varying design options