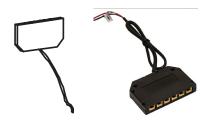

6-WAY WIRE SPLITTER Gang LED Light panels together with wire splitter to simplify wiring. 2 meter extension cord included.

2

#### WIRE CONNECTIONS Low voltage pin connectors for easy installation. No

soldering components.

**US POWER PLUG** Plug directly into standard 110/120V U.S. standard building power.

WALL CLADDING