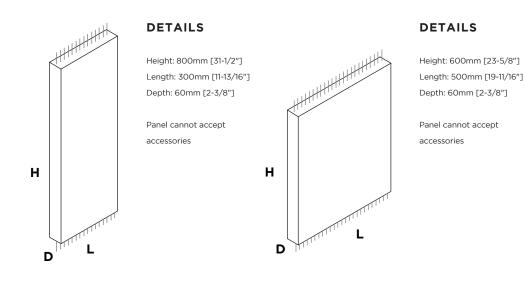

#### lightPANEL > Logo WIDTH: 500MM [19-11/16"]

WATTS 30

MAX NUMBER OF PANELS SUPPORTED BY ONE 20W POWER SUPPLY 40W POWER SUPPLY REQUIRED

> NUMBER OF LEAD RIBBONS 1

#### lightPANEL > Tilt

WATTS 2.4

MAX NUMBER OF PANELS SUPPORTED BY ONE 20W POWER SUPPLY 6

> NUMBER OF LEAD RIBBONS 1