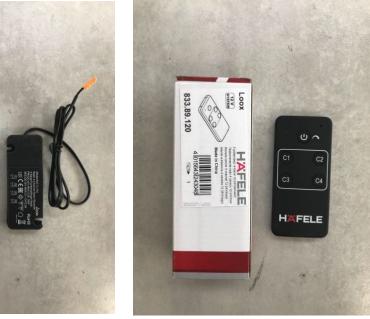

#### OPTIONAL

6 WAY WIRE DISTRIBUTOR

4 OR 6 CHANNEL REMOTE CONTROL

REMOTE CONTROL RADIO RECEIVER

#### DETAILS

- Remote control has 6 buttons, allowing for 6 separate light controls
  & dimmers
- Radio receivers hosts up to 6 cables (6 lead ribbons or 6 wire splitter cables or a combination of both)
- Each button in the remote control operates one of the 6 cables connected to the radio receiver

**REMOTE CONTROL** 100V - 240V AC to 12V DC LED Low Voltage Transformer. IP 67 Waterproof Converter Constant Voltage LED Driver for Lightings (30 Watts)

6-WAY REMOTE RECEIVER 100V - 240V AC to 12V DC LED Low Voltage Transformer. IP 67 Waterproof Converter Constant Voltage LED Driver for Lightings (30 Watts)