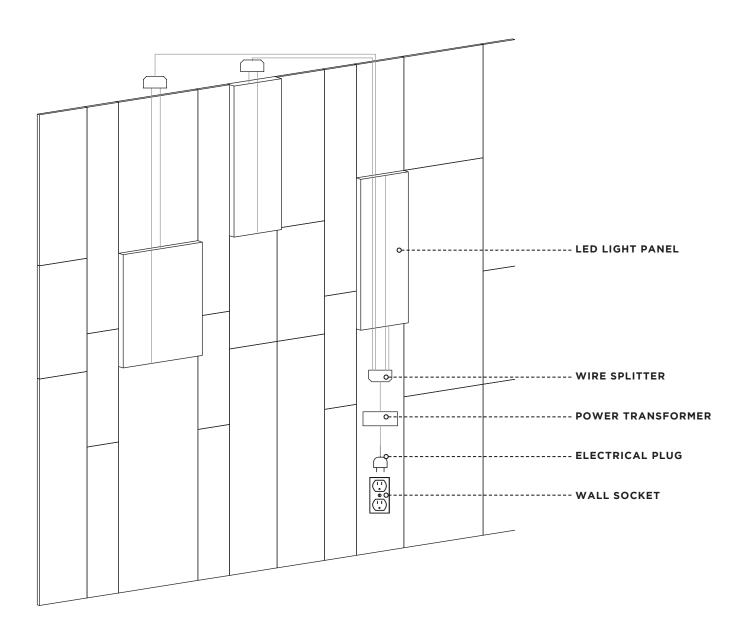

# **Lighting Panels Wiring**

Wire together LED Light Panels with low-voltage wires, and connect to power transformers. Conceal components and wiring behind panels.

#### COMPONENTS

Simple, industry standard, low voltage components, wired to building power. Provide CARVART with your electrical design considerations for recommendations on installation.



12 VOLT DC POWER TRANSFORMER 100V - 240V AC to 12V DC LED Low Voltage Transformer. IP 67 Waterproof Converter Constant Voltage LED Driver for Lightings (30 Watts)



6-WAY WIRE SPLITTER Gang LED Light panels together with wire splitter to simplify wiring. 2 meter extension cord included.



2



#### WIRE CONNECTIONS Low voltage pin connectors for easy installation. No

soldering components.



**US POWER PLUG** Plug directly into standard 110/120V U.S. standard building power.

WALL CLADDING

# **Installation Instructions**

#### COMPONENTS



POWER SUPPLY WITH US ELECTRICAL PLUG



POWER SUPPLY 100-240V / 12V /20W 6 CABLE CONNECTIONS



LEAD RIBBON (CONNECTS LED TO POWER SUPPLY TO WIRE SPLITTER)



LED LIGHT STRIP IN PANEL

#### OPTIONAL



6 WAY WIRE DISTRIBUTOR



4 OR 6 CHANNEL REMOTE CONTROL



REMOTE CONTROL RADIO RECEIVER

#### EXAMPLE CONNECTION



# **Remote Control**

#### DETAILS

- Remote control has 6 buttons, allowing for 6 separate light controls
  & dimmers
- Radio receivers hosts up to 6 cables (6 lead ribbons or 6 wire splitter cables or a combination of