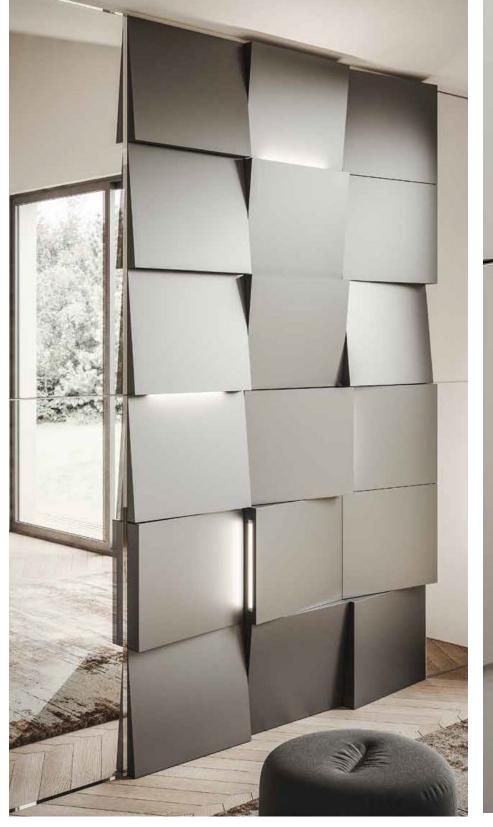

#### LIGHT PANELS

Fixed LED light panel with diffused LED lights connected via low voltage connections. See varying design options

# lightPANEL

Fixed LED light panel with diffused light from the top and bottom of the panel.

# lightPANEL > Tilt

Fixed LED light panel that tapers in depth, with diffused light from the top and bottom of the panel.