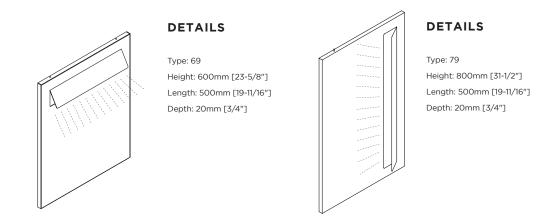

# lightPANEL > Post

Fixed LED light panel with post opening angling light downwards or to the side.

#### EXAMPLE SPECIFICATION CODE: CY-69-51

CY69SELECT7979SELECTLINETYPEMODEL/ID