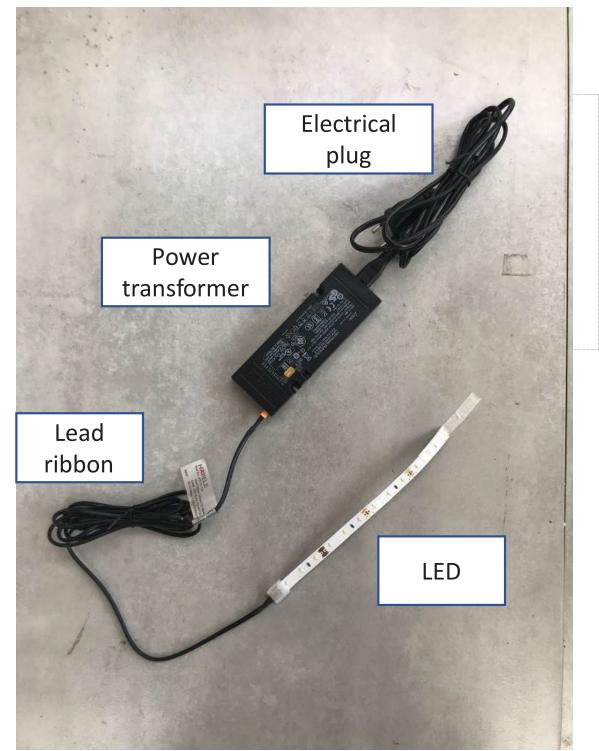

#### COMPONENTS

POWER SUPPLY WITH US ELECTRICAL PLUG

POWER SUPPLY 100-240V / 12V /20W 6 CABLE CONNECTIONS

LEAD RIBBON (CONNECTS LED TO POWER SUPPLY TO WIRE SPLITTER)

LED LIGHT STRIP IN PANEL

#### EXAMPLE CONNECTION