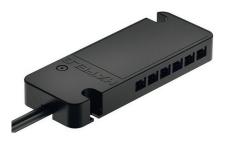

6-WAY WIRE SPLITTER Gang LED Light panels together with wire splitter to simplify wiring. 2 meter extension cord included.

2

#### OPTIONAL

6 WAY WIRE DISTRIBUTOR

4 OR 6 CHANNEL REMOTE CONTROL

REMOTE CONTROL RADIO RECEIVER