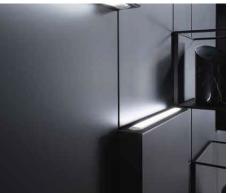

# lightPANEL

Fixed LED light panel with diffused light from the top and bottom of the panel.

#### WALL CLADDING