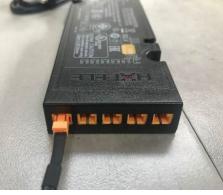

6-WAY WIRE SPLITTER Gang LED Light panels together with wire splitter to simplify wiring. 2 meter extension cord included.

2

#### OPTIONAL

6 WAY WIRE DISTRIBUTOR

4 OR 6 CHANNEL REMOTE CONTROL

REMOTE CONTROL RADIO RECEIVER

**REMOTE CONTROL** 100V - 240V AC to 12V DC LED Low Voltage Transformer. IP 67 Waterproof Converter Constant Voltage LED Driver for Lightings (30 Watts)

6-WAY REMOTE RECEIVER 100V - 240V AC to 12V DC LED Low Voltage Transformer. IP 67 Waterproof Converter Constant Voltage LED Driver for Lightings (30 Watts)