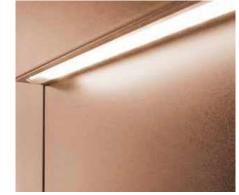

# lightPANEL > Tilt

Fixed LED light panel that tapers in depth, with diffused light from the top and bottom of the panel.

#### **FINISH OPTIONS:**

WALL CLADDING