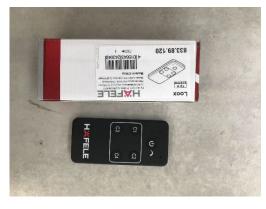

# **Remote Control**

#### DETAILS

- Remote control has 6 buttons, allowing for 6 separate light controls
  & dimmers
- Radio receivers hosts up to 6 cables (6 lead ribbons or 6 wire splitter cables or a combination of both)
- Each button in the remote control operates one of the 6 cables connected to the radio receiver