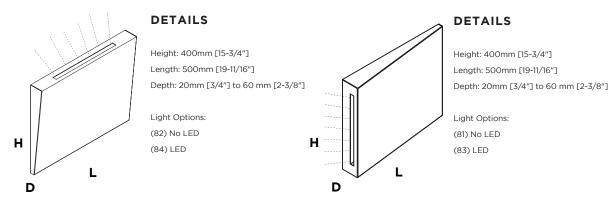

# lightPANEL > Tilt

Fixed LED light panel that tapers in depth, with diffused light from the top and bottom of the panel.

# lightPANEL > Post

Fixed LED light panel with post opening angling light downwards or to the side.