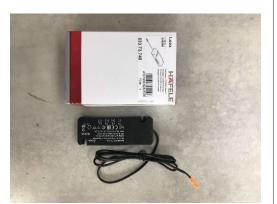

#### COMPONENTS

Simple, industry standard, low voltage components, wired to building power. Provide CARVART with your electrical design considerations for recommendations on installation.

12 VOLT DC POWER TRANSFORMER 100V - 240V AC to 12V DC LED Low Voltage Transformer. IP 67 Waterproof Converter Constant Voltage LED Driver for Lightings (30 Watts)

6-WAY WIRE SPLITTER Gang LED Light panels together with wire splitter to simplify wiring. 2 meter extension cord included.

2

#### WIRE CONNECTIONS Low voltage pin connectors for easy installation. No

soldering components.

**US POWER PLUG** Plug directly into standard 110/120V U.S. standard building power.

WALL CLADDING

#### COMPONENTS

POWER SUPPLY WITH US ELECTRICAL PLUG

POWER SUPPLY 100-240V / 12V /20W 6 CABLE CONNECTIONS

LEAD RIBBON (CONNECTS LED TO POWER SUPPLY TO WIRE SPLITTER)

LED LIGHT STRIP IN PANEL