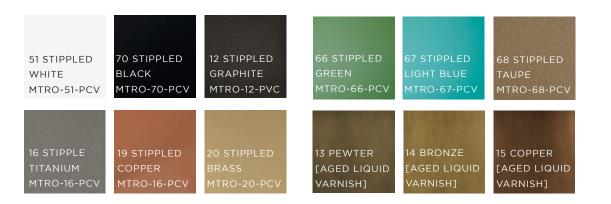

#### FINISH OPTIONS:

| 51 STIPPLED | 70 STIPPLED | 12 STIPPLED | 66 STIPPLED  | 67 STIPPLED  | 68 STIPPLED  |
|-------------|-------------|-------------|--------------|--------------|--------------|
| WHITE       | BLACK       | GRAPHITE    | GREEN        | LIGHT BLUE   | TAUPE        |
| MTRO-51-PCV | MTRO-70-PCV | MTRO-12-PVC | MTRO-66-PCV  | MTRO-67-PCV  | MTRO-68-PCV  |
| 16 STIPPLE  | 19 STIPPLED | 20 STIPPLED | 13 PEWTER    | 14 BRONZE    | 15 COPPER    |
| TITANIUM    | COPPER      | BRASS       | [AGED LIQUID | [AGED LIQUID | [AGED LIQUID |
| MTRO-16-PCV | MTRO-16-PCV | MTRO-20-PCV | VARNISH]     | VARNISH]     | VARNISH]     |