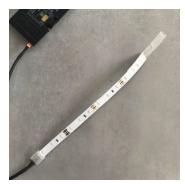

#### COMPONENTS

POWER SUPPLY WITH US ELECTRICAL PLUG

POWER SUPPLY 100-240V / 12V /20W 6 CABLE CONNECTIONS

LEAD RIBBON (CONNECTS LED TO POWER SUPPLY TO WIRE SPLITTER)

LED LIGHT STRIP IN PANEL