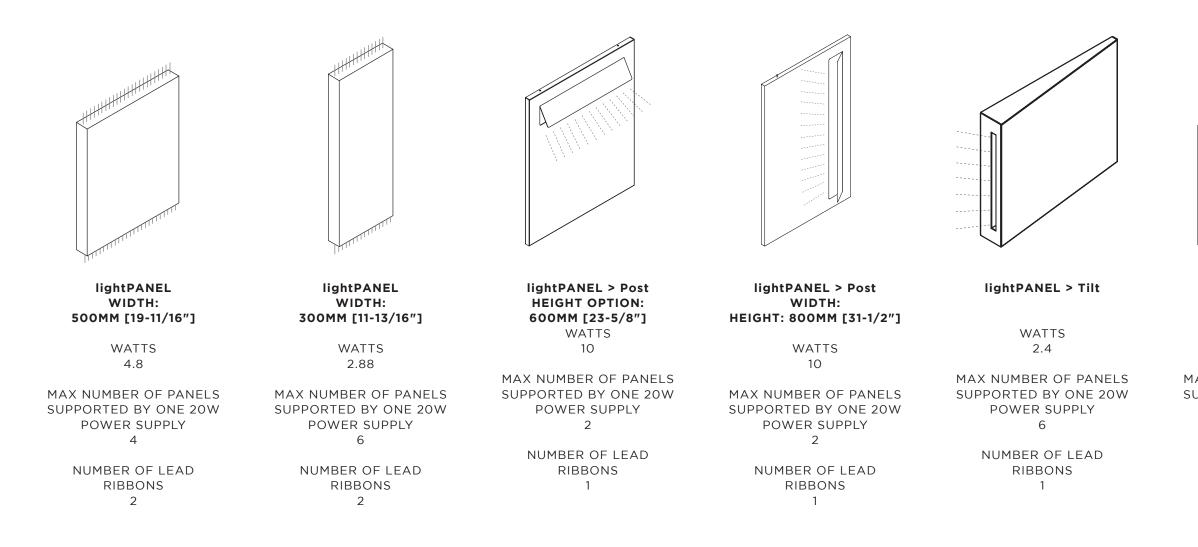

#### lightPANEL > Logo WIDTH: 500MM [19-11/16"]

WATTS 30

MAX NUMBER OF PANELS SUPPORTED BY ONE 20W POWER SUPPLY 40W POWER SUPPLY REQUIRED

> NUMBER OF LEAD RIBBONS 1

#### lightPANEL > Tilt

WATTS 2.4

MAX NUMBER OF PANELS SUPPORTED BY ONE 20W POWER SUPPLY 6

> NUMBER OF LEAD RIBBONS 1