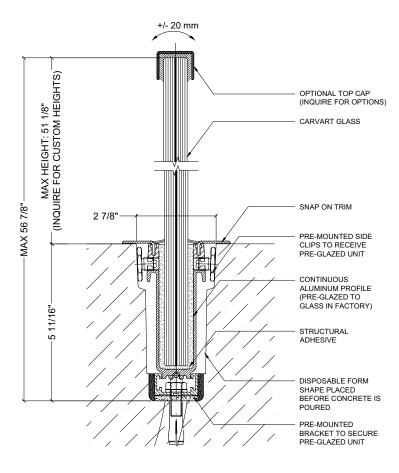

## **TYPICAL VERTICAL SECTION**

#### HARDWARE -

Concealed structural aluminum cleats at wall anchored to client-supplied substrate are pre-installed prior to installation of the glass railing.

Glass railing is pre-glazed in the factory to a continuous structural aluminum profile that is cured to strength and can easily snap in to place and fastened to the aluminum cleats.

#### MOUNTING -

- In-Ground

(Disposable form shape places before concrete is poured. Then extrusion is mounted in channel)

## GLASS THICKNESS -

Tempered laminated:

-Maximum 1" [25mm]