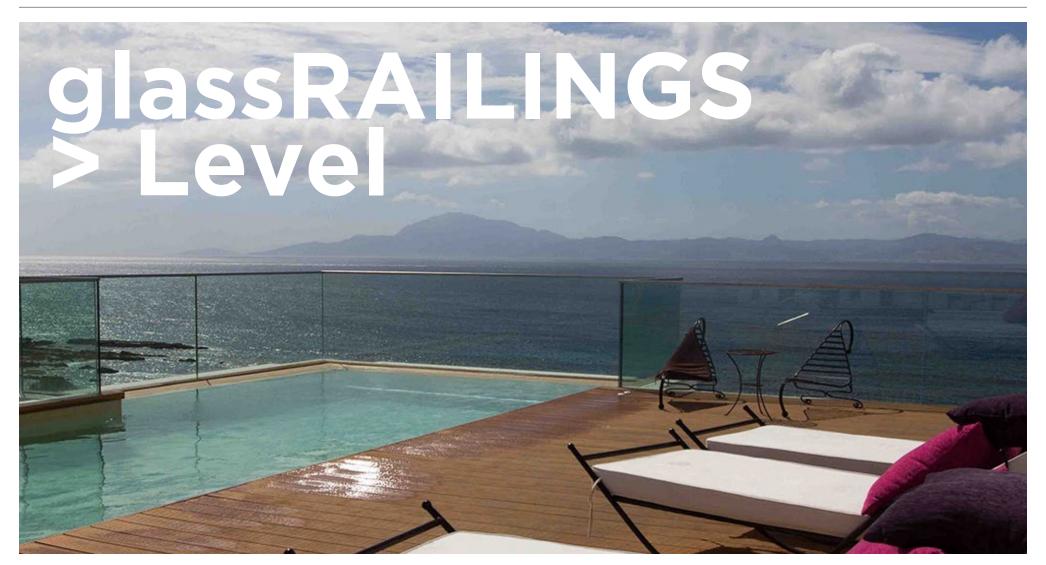

glassRAILINGS > Level CARVART.COM

CARVART's new innovative interior and exterior glassRAILING system features a **completely flush**, **structurally glazed** product that **conceals all attachment methods**. With **no visible hardware**, the glass provides **elegant** and **seamless** lines.

## glassRAILINGS > Level

CARVART's innovative railing/cladding solution is structurally glazed to conceal all mounting hardware and give the system a frameless, flush look. Available for interior and exterior, the glassRAILING > Level can be configured to create stunning recessed railings.