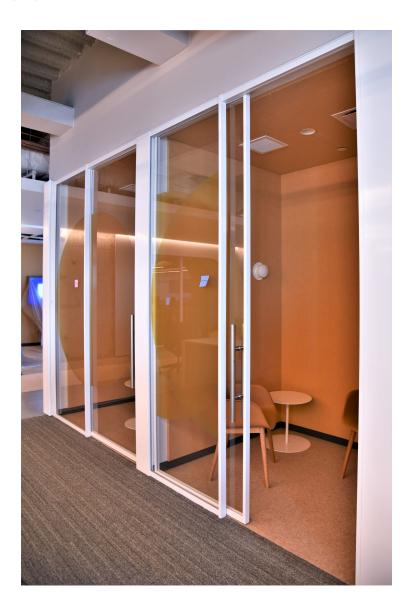

# WALLS>glassWALLS>Slim

The ground-breaking Slim Frame system boasts minimal profiles and frameless design while still being easy-to-install with an innovative two-piece channel taht truly revolutionizes installion and minimizes labor time. Offering a unique and innovative two-piece channel that marries ease-of-installation with minimal site-lines and aluminum extrusions.

#### APPLICATIONS -

Office seperation, open space configurations, door and opening division, space division between offices, conference rooms or flex-space.

#### CONFIGURATIONS -

Straight runs, endless fixed panels, custom angles and configurations, various heights, fronts onlu, 2-4 sided office arrangements.

#### DOOR OPTIONS -

Hinged, Pivot, Sliding Door integration available.