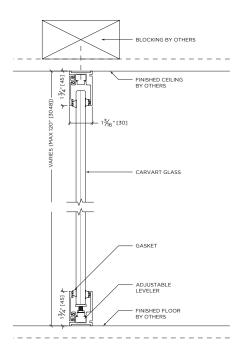

### **3D ISOMETRIC VIEW**

**TYPICAL VERTICAL SECTION** 

#### **GLASS THICKNESS** -

Accomodates 3/8" nominal up to 1/2" nominal