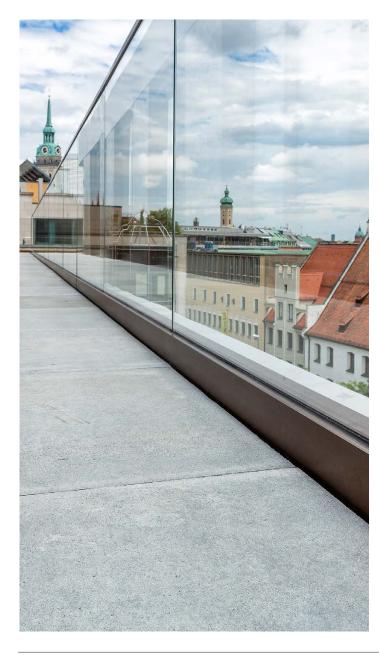

### APPLICATIONS -

Railings/balustrade (interior and exterior), enclosure cladding, staircases

### **MOUNTING OPTIONS -**

- -Concealed (top mounted)
- -Side Exposed with Buttressed Top Mounted Support
- -Side Mounted (shown here)

### **MOUNTING OPTIONS** -

- -Concealed (top mounted)
- -Side Exposed with Buttressed Top Mounted Support (shown here)
- -Side Mounted