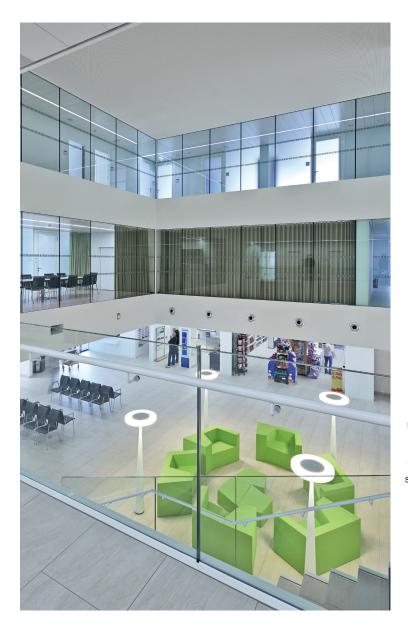

### glassRAILINGS > Uni

CARVART's innovative railing system features a preglazed unit that arrives on site ready to install. This frameless look can be concealed beneath a finished floor or mounted to expose a finish fascia.

### APPLICATIONS -

Railings/balustrade (interior and exterior), enclosure cladding, staircases