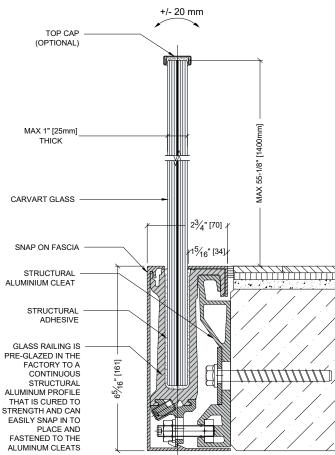

### HARDWARE -

Concealed structural aluminum cleats at wall anchored to client-supplied substrate are pre-installed prior to installation of the glass railing.

Glass railing is pre-glazed in the factory to a continuous structural aluminum profile that is cured to strength and can easily snap in to place and fastened to the aluminum cleats.

### GLASS THICKNESS -

Tempered laminated:

-Maximum 1" [25mm]

#### HARDWARE -

Pre-glazed unit (continuous aluminum profile adhered to glass in factory) that mounts to several different structural aluminum cleat options.