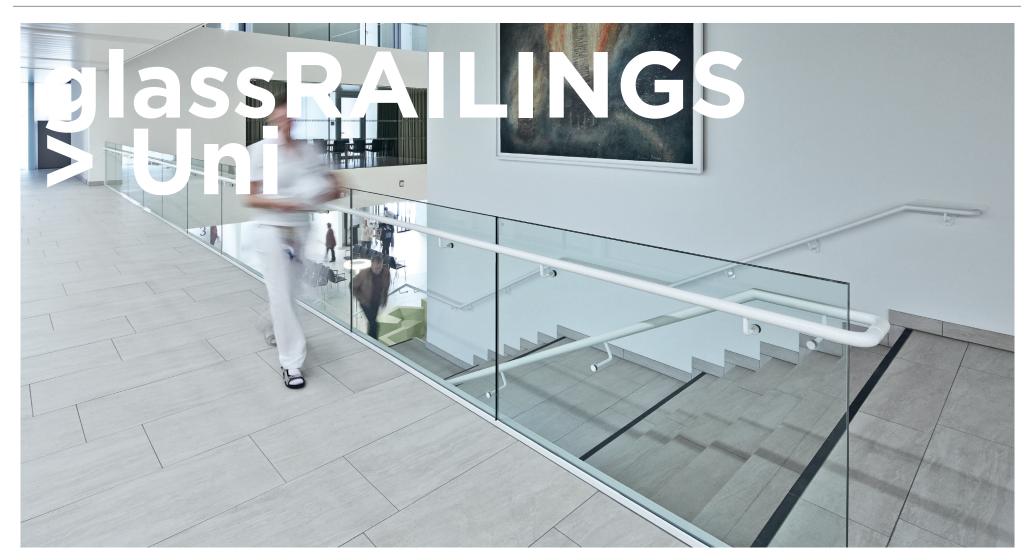

glassRAILINGS > Uni

CARVART's new innovative interior and exterior glassRAILING system features a **completely flush**, **structurally glazed** product that **conceals all attachment methods**. With **no visible hardware**, the glass provides **elegant** and **seamless** lines.

### glassRAILINGS > Uni

CARVART's innovative railing system features a preglazed unit that arrives on site ready to install. This frameless look can be concealed beneath a finished floor or mounted to expose a finish fascia.