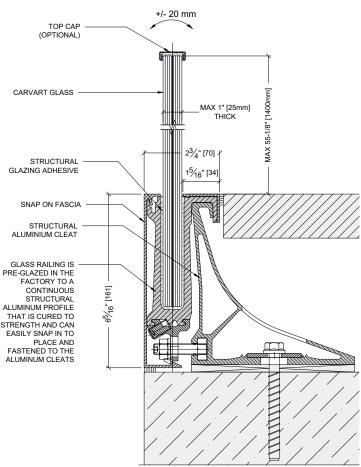

### HARDWARE -

Concealed structural aluminum cleats at wall anchored to client-supplied substrate are pre-installed prior to installation of the glass railing.

Glass railing is pre-glazed in the factory to a continuous structural aluminum profile that is cured to strength and can easily snap in to place and fastened to the aluminum cleats.

#### HARDWARE -

Pre-glazed unit (continuous aluminum profile adhered to glass in factory) that mounts to several different structural aluminum cleat options.