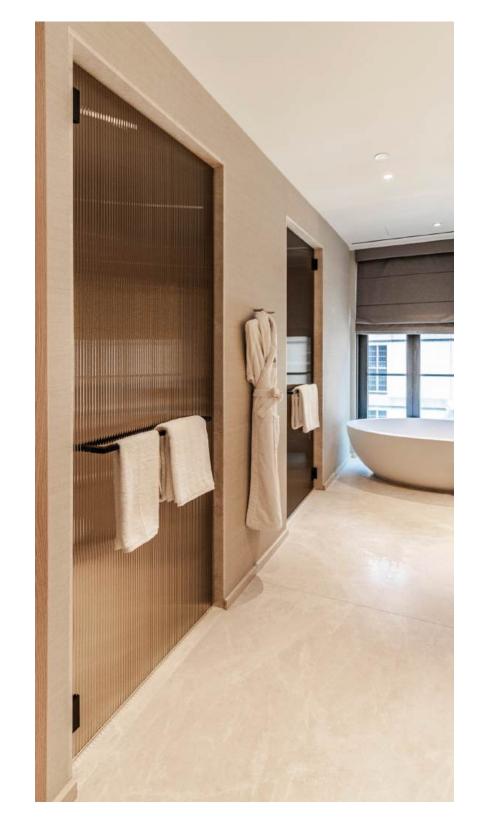

## MANDARIN ORIENTAL RESIDENCES

## MANDARIN ORIENTAL RESIDENCES: Identifying Challenges

Alternative Material: Required a substitute for traditional clear monolithic glass.

Moisture Resistance: Needed to ensure the glass could withstand a wet environment.

### MANDARIN ORIENTAL RESIDENCES: Strategic Solution Development

**Glass Selection:** Chose a unique combination of bronze fluted glass and bronze flat glass laminated together and tempered.

**Interlayer Use:** Used a special EVA hydrophobic interlayer during fabrication for optimal moisture resistance.

**Hardware Design:** Designed specialty hardware to support the door's weight with only 2 hinges.

**Custom Coating:** Applied a custom finish to all hardware to match the surrounding fixtures.