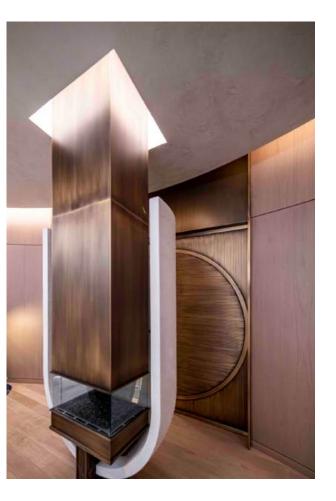

## MANDARIN ORIENTAL RESIDENCES

## MANDARIN ORIENTAL RESIDENCES: Identifying Challenges

Alternative Material: Required a substitute for traditional clear monolithic glass.

Moisture Resistance: Needed to ensure the glass could withstand a wet environment.

**Hardware Engineering:** Required support for the door with only 2 hinges instead of the typical 3.

Aesthetic Matching: Needed to match the hardware finish with surrounding fixtures.

### CARVART

### MANDARIN ORIENTAL RESIDENCES: Strategic Solution Development

**Glass Selection:** Chose a unique combination of bronze fluted glass and bronze flat glass laminated together and tempered.

**Interlayer Use:** Used a special EVA hydrophobic interlayer during fabrication for optimal moisture resistance.

**Hardware Design:** Designed specialty hardware to support the door's weight with only 2 hinges.

**Custom Coating:** Applied a custom finish to all hardware to match the surrounding fixtures.