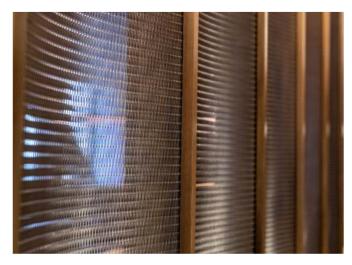

## **550 MADISON**

**Enhanced Entryways:** GlassDOOR systems with bronze mesh.

Luxury Cladding: Extensive brushed bronze enhances luxury.

Artistic Accents: Fluted glass and bronze transform Club Level.

#### **ARCHITECTURAL SYSTEMS**

**Hand-Finished Brushed Bronze:** Used in doors, cladding, accents.

**Custom Bronze Mesh Panels:** Applied in doors and walls for aesthetics.

**Fluted Glass:** Adds elegance and depth visually.

#### **MATERIALS**

**Decorative Mesh:** Enhances continuity and sophistication.