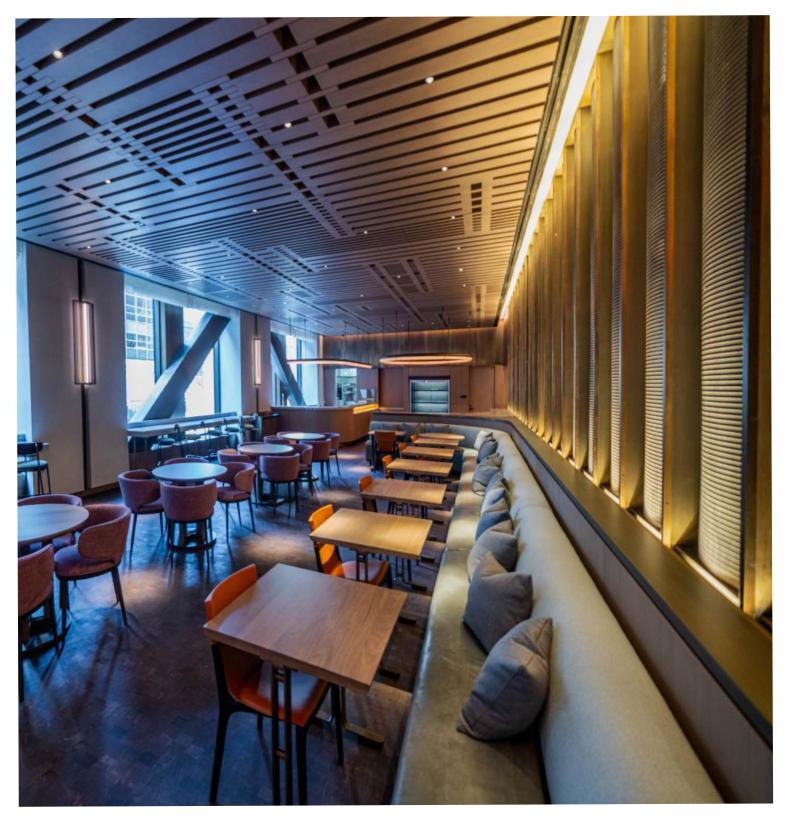

## **550 MADISON**

### **550 MADISON: Solutions**

#### **ARCHITECTURAL SYSTEMS**

**Hand-Finished Brushed Bronze:** Used in doors, cladding, accents.

**Custom Bronze Mesh Panels:** Applied in doors and walls for aesthetics.

**Fluted Glass:** Adds elegance and depth visually.

**High-Quality Glass:** Employed in STACKWALL and Telescopic systems.

#### **MATERIALS**

**Decorative Mesh:** Enhances continuity and sophistication.

#### **MATERIAL FINISHES**

**Brass** 

Bronze

**Stainless Steel** 