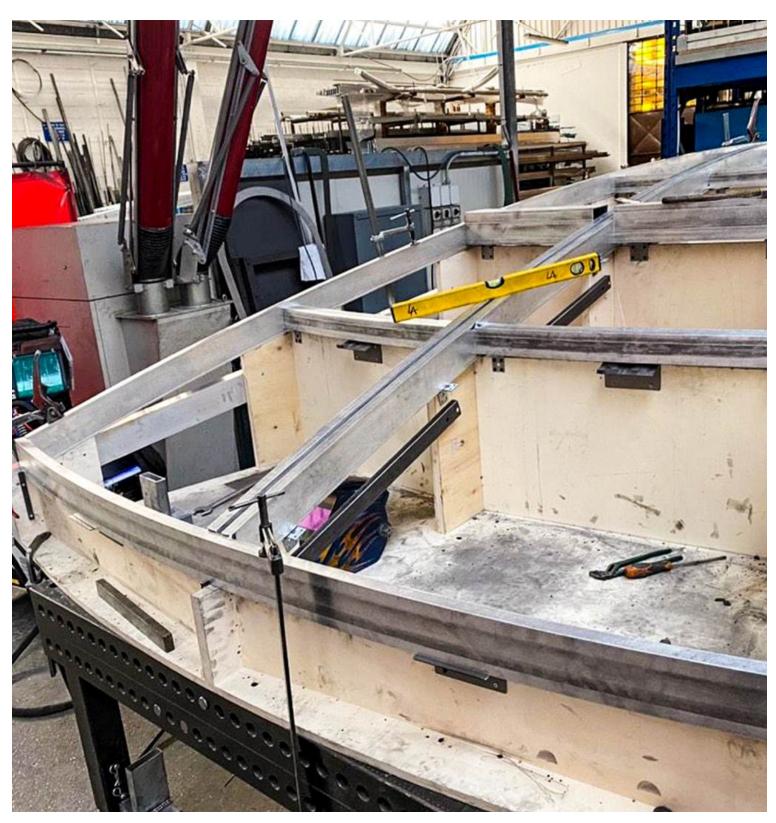

**Engineered Support Slabs:** Precisely tensioned to anchor dome securely.

**Efficient Prefabrication in Italy:** Dome segmented like pizza slices for easy transport.

**Modular Design Philosophy:** Ensured seamless installation and structural integrity.

#### **ARCHITECTURAL SYSTEMS**

Prefabricated Dome System: constructed from aluminum with a metal plating finish, providing a lightweight yet visually impactful structure.

**Lightweight Structural Support System**: Engineered lightweight supports for dome installations at significant heights.