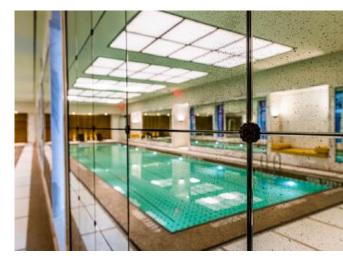

### **25 PARK ROW**

#### **ARCHITECTURAL SYSTEMS**

**Luconi Slim Doors:** Tailored for American market standards.

**Antique Mirrors:** Employed in swimming areas and gyms.

**Large Light Boxes:** Integrated LEDs illuminate pool areas.