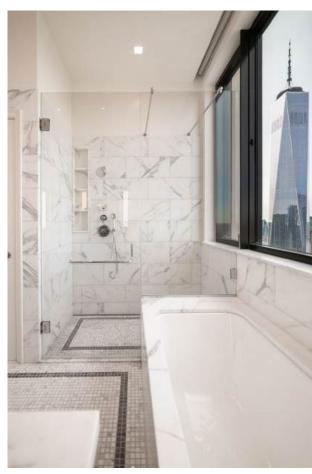

## MANDARIN ORIENTAL RESIDENCES

## MANDARIN ORIENTAL RESIDENCES: Identifying Challenges

Alternative Material: Required a substitute for traditional clear monolithic glass.

Moisture Resistance: Needed to ensure the glass could withstand a wet environment.

### MANDARIN ORIENTAL RESIDENCES: Strategic Solution Development

**Glass Selection:** Chose a unique combination of bronze fluted glass and bronze flat glass laminated together and tempered.

**Interlayer Use:** Used a special EVA hydrophobic interlayer during fabrication for optimal moisture resistance.