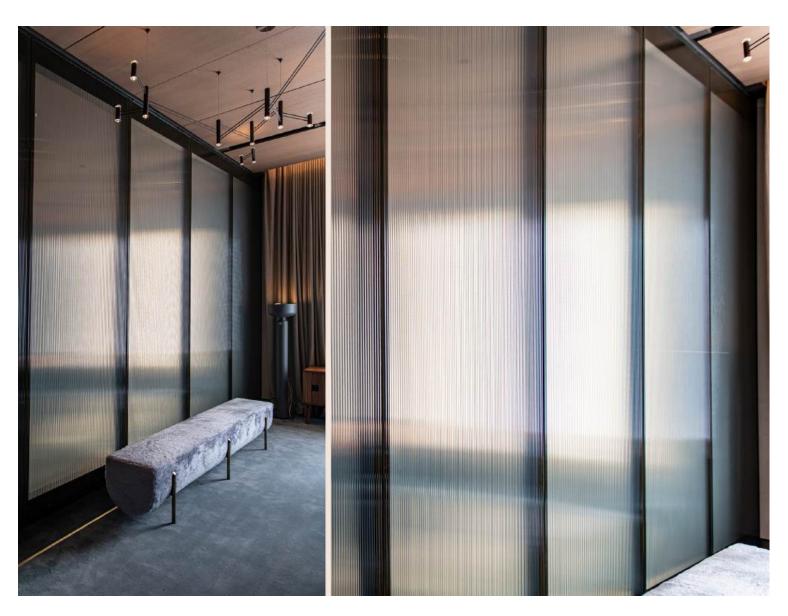

## MANDARIN ORIENTAL RESIDENCES

## MANDARIN ORIENTAL RESIDENCES: Identifying Challenges

Alternative Material: Required a substitute for traditional clear monolithic glass.

Moisture Resistance: Needed to ensure the glass could withstand a wet environment.

### MANDARIN ORIENTAL RESIDENCES: Strategic Solution Development

**Glass Selection:** Chose a unique combination of bronze fluted glass and bronze flat glass laminated together and tempered.

**Interlayer Use:** Used a special EVA hydrophobic interlayer during fabrication for optimal moisture resistance.

# MANDARIN ORIENTAL RESIDENCES: Gallery