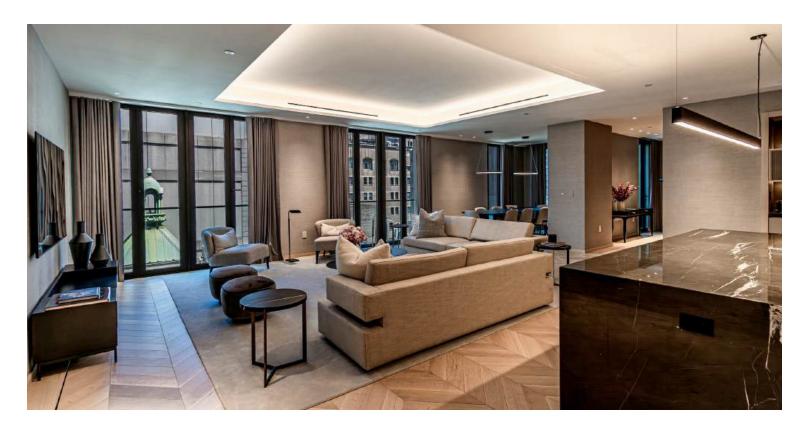

**Hardware Design:** Designed specialty hardware to support the door's weight with only 2 hinges.

**Custom Coating:** Applied a custom finish to all hardware to match the surrounding fixtures.



### MANDARIN ORIENTAL RESIDENCES: Implementation and Deployment

**Fabrication Process:** Fabricated the glass doors with the unique bronze fluted and flat glass combination.

**Glass Lamination:** Laminated and tempered the glass using the special EVA interlayer for moisture resistance.

**Specialty Hardware:** Installed the doors using the custom-engineered specialty hardware with 2 hinges.

**Aesthetic Integration:** Achieved a cohesive aesthetic with custom-finished hardware matching the surrounding fixtures.







## MANDARIN ORIENTAL RESIDENCES



# MANDARIN ORIENTAL RESIDENCES: Gallery









### 

# MANDARIN ORIENTAL RESIDENCES: Gallery











# MANDARIN ORIENTAL RESIDENCES: Gallery











## PREMIER RESIDENCES BATH COLLECTION









# PREMIER RESIDENCES: Full Height Shower Enclosure









63



# PREMIER RESIDENCES: Full Height Shower Enclosure











### 

## PREMIER RESIDENCES: Electric Mirror











## PREMIER RESIDENCES: Electric Mirror











## **PREMIER RESIDENCES: Vanities**











## **PREMIER RESIDENCES: Vanities**













### **PROJECT LIST - LOCATION**

#### **EDUCATION & MUSEUM**

American Coll. of Healthcare Exec. American Museum of Natural History

Brooklyn Museum

Bridgewater State University

Central Catholic HS Chabad of Charleston Columbia University

Gateway Center

Credit Suisse

Guggenheim Museum

Indiana Univers