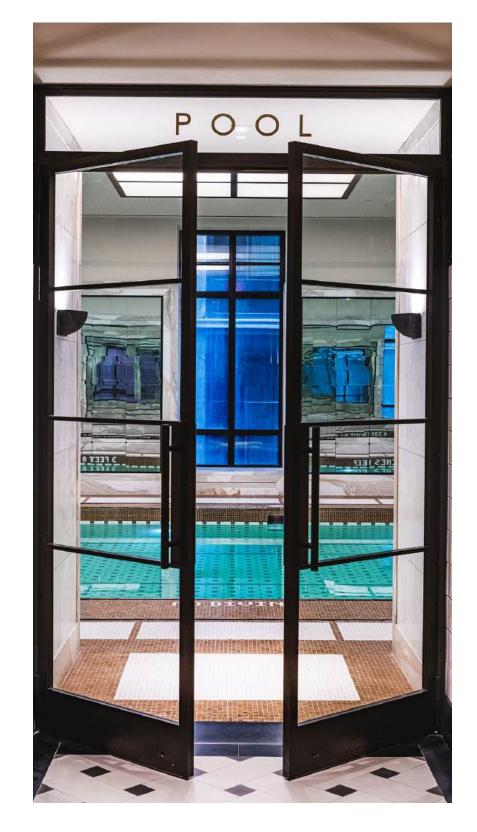

Integrated Functional Design: Seamless style and utility blend needed for pool, gym.

**Architectural Cohesion:** Consistent luxury aesthetic required across communal spaces.

Installation Precision: Exact alignment crucial for lighting and door installations.

**Custom Light Solutions:** Unique lighting installations developed for pool area.

**Advanced Fabrication Techniques:** Cutting-edge manufacturing utilized for durable features.

Collaborative Design Process: Worked closely with architects to maintain integrity.

#### **ARCHITECTURAL SYSTEMS**

**Luconi Slim Doors:** Tailored for American market standards.

**Antique Mirrors:** Employed in swimming areas and gyms.

**Large Light Boxes:** Integrated LEDs illuminate pool areas.