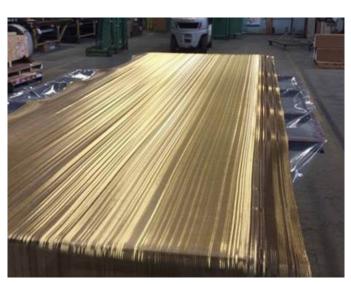

### **HARD ROCK HOTEL: Notable Achievements And Innovations**

**Aesthetic Integration:** Cables plated to mimic brass, enhancing visual appeal.

**Innovative Material Use:** Stainless steel chosen for durability, cost-effectiveness.

**Custom Engineering:** Cables engineered to meet specific aesthetic requirements.

**Key Achievement:** Overcame size and material limitations creatively.

Innovative Mirror Panel System:
Oversized curved mirrors engineered to be seamlessly integrated with invisible attachments.

Custom Cable Wall System:
Pre-engineered steel cables, plated
and installed for stability and
aesthetic appeal.