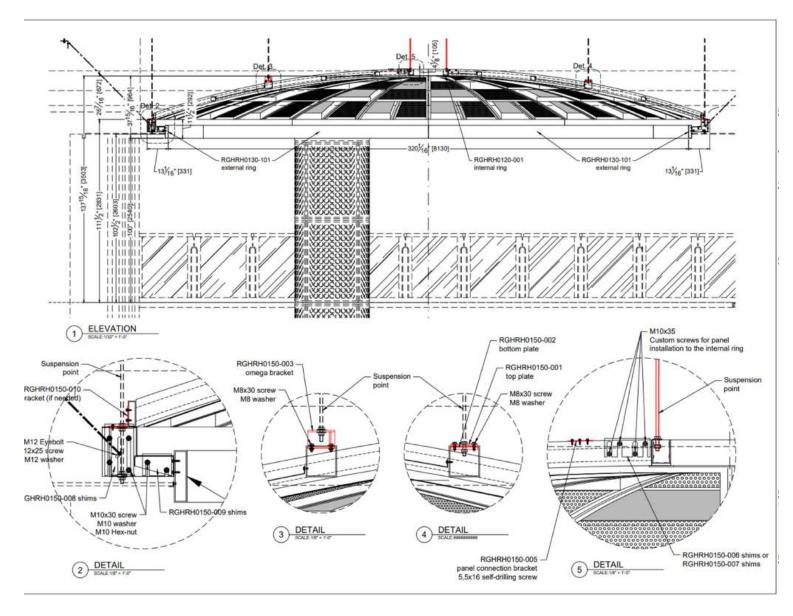

### **HARD ROCK HOTEL: Implementation and Deployment**

**Engineering Precision:** Utilized CAD to design, troubleshoot onsite challenges.

Custom Cable Solution: Plated stainless steel cables for design needs.

**Engineered Support Slabs:** Precisely tensioned to anchor dome securely.

**Efficient Prefabrication in Italy:** Dome segmented like pizza slices for easy transport.

**Modular Design Philosophy:** Ensured seamless installation and structural integrity.

#### **ARCHITECTURAL SYSTEMS**

Prefabricated Dome System: constructed from aluminum with a metal plating finish, providing a lightweight yet visually impactful structure.

**Lightweight Structural Support System**: Engineered lightweight supports for dome installations at significant heights.