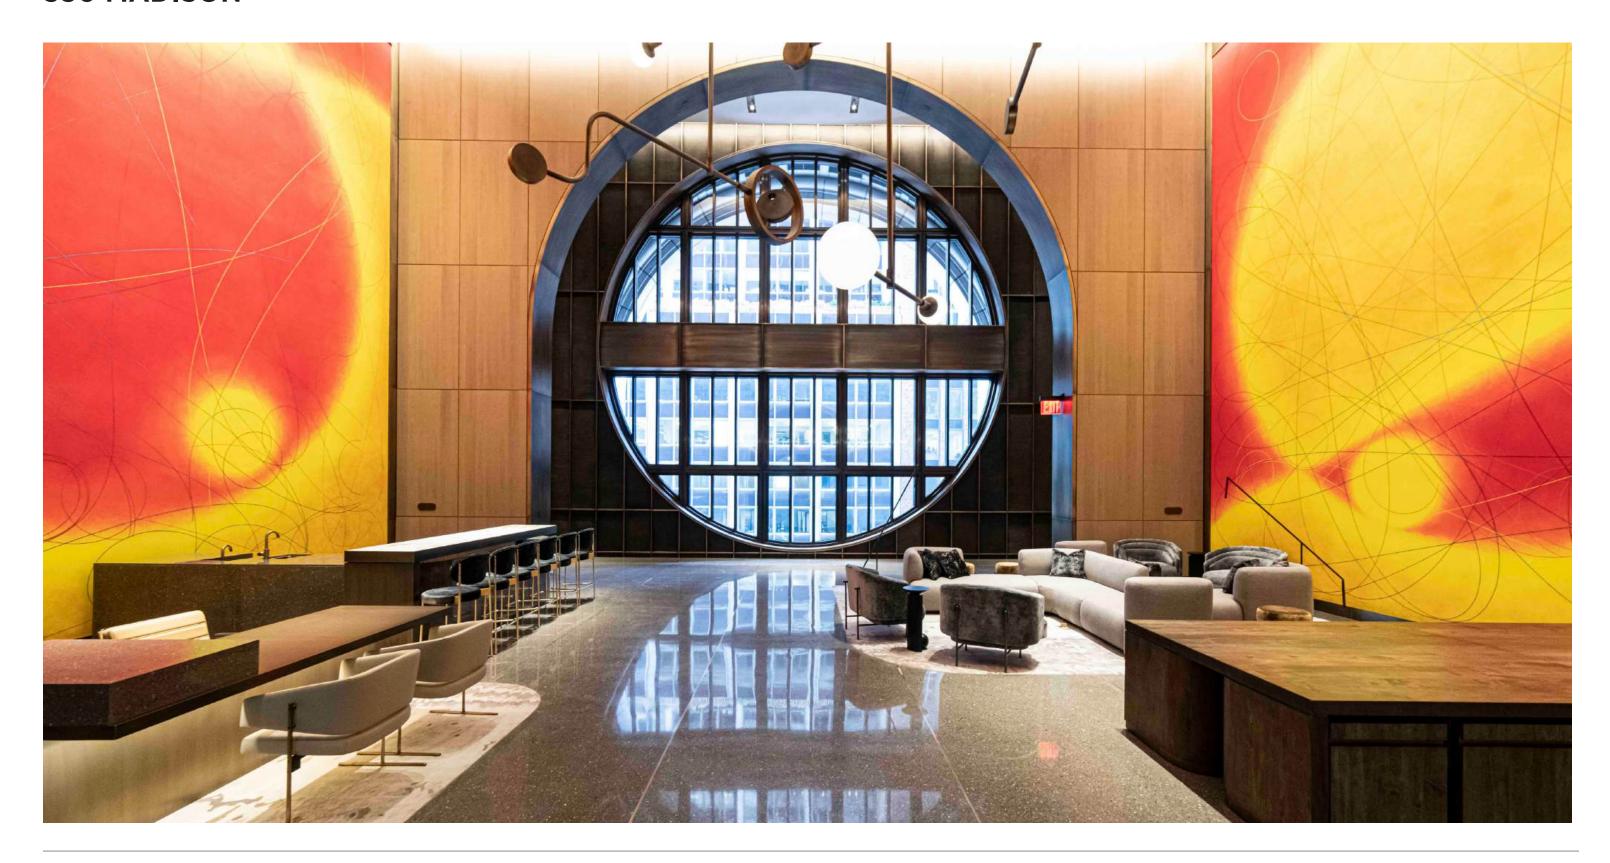

## **550 MADISON**

### **550 MADISON: Identifying Challenges**

**Architectural Integration:** Modern designs meet historic architecture.

Aesthetic Enhancement: Elevating aesthetics with high-end materials.

Functional Requirements: Privacy and openness balanced effectively.

Material Durability: Durable materials for luxury settings.

**Design Consistency:** Cohesive aesthetic throughout the project.

### **550 MADISON: Strategic Solution Development**

TYPICAL ELEVATION

SCALE:3/4" = 1'-0"

Innovative Glass Solutions: GlassSTACKWALL for elegance and privacy.

Custom Bronze Doors: Hand-finished doors blend with classic architecture.

**Enhanced Entryways:** GlassDOOR systems with bronze mesh.

Luxury Cladding: Extensive brushed bronze enhances luxury.

Artistic Accents: Fluted glass and bronze transform Club Level.

### **550 MADISON: Implementation and Deployment**

**Precision Installation:** Custom doors and cladding meticulously installed.

Quality Assurance: High craftsmanship standards maintained.

**Seamless Functionality:** Functional excellence in moving systems.

**Light and Privacy Management:** Balanced light with strategic glass/mesh placement.

Unified Aesthetic Appeal: Consistent visual theme enhances grandeur.