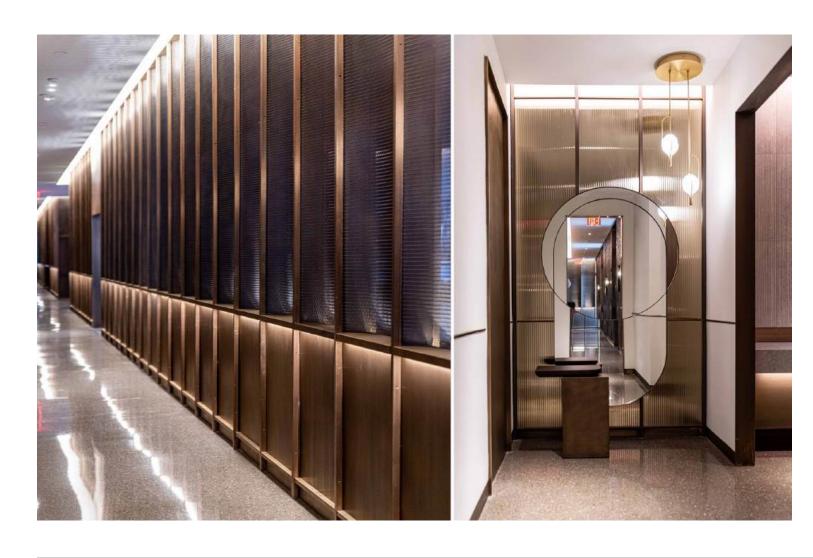

*



TYPICAL ELEVATION

SCALE:3/4" = 1'-0"





Innovative Glass Solutions: GlassSTACKWALL for elegance and privacy.

Custom Bronze Doors: Hand-finished doors blend with classic architecture.

**Enhanced Entryways:** GlassDOOR systems with bronze mesh.

Luxury Cladding: Extensive brushed bronze enhances luxury.

Artistic Accents: Fluted glass and bronze transform Club Level.



### **550 MADISON: Implementation and Deployment**

**Precision Installation:** Custom doors and cladding meticulously installed.

Quality Assurance: High craftsmanship standards maintained.

**Seamless Functionality:** Functional excellence in moving systems.

**Light and Privacy Management:** Balanced light with strategic glass/mesh placement.

Unified Aesthetic Appeal: Consistent visual theme enhances grandeur.





### **550 MADISON**



# 550 MADISON: Gallery









# 550 MADISON: Gallery













### **550 MADISON: Solutions**

#### **ARCHITECTURAL SYSTEMS**



**Hand-Finished Brushed Bronze:** Used in doors, cladding, accents.



**Custom Bronze Mesh Panels:** Applied in doors and walls for aesthetics.



**Fluted Glass:** Adds elegance and depth visually.



**High-Quality Glass:** Employed in STACKWALL and Telescopic systems.

#### **MATERIALS**



**Decorative Mesh:** Enhances continuity and sophistication.



#### **MATERIAL FINISHES**







**Brass** 



Bronze



**Stainless Steel** 



## MANDARIN ORIENTAL RESIDENCES





## MANDARIN ORIENTAL RESIDENCES: Identifying Challenges



Alternative Material: Required a substitute for traditional clear monolithic glass.

Moisture Resista