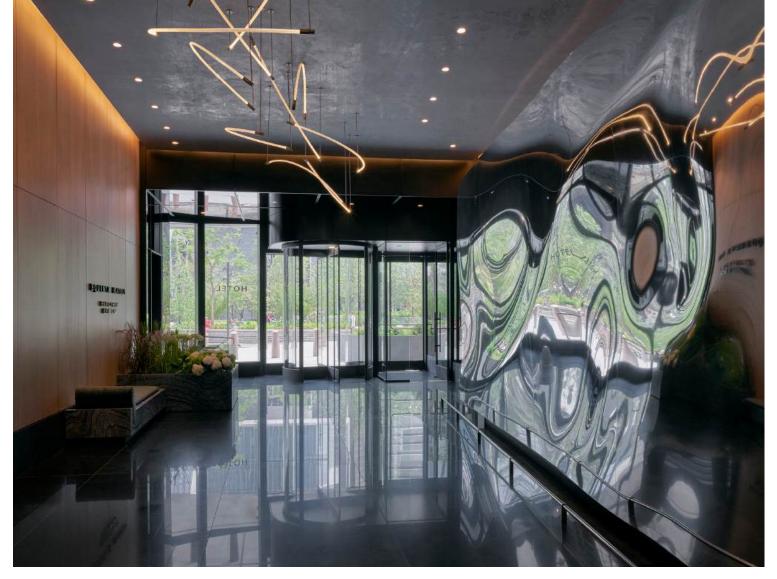

### HARD ROCK HOTEL

### **HARD ROCK HOTEL: Identifying Challenges**

**Dome Design Challenge:** Architecturally sound, stunning, and sustainable.

**Cost-Effective Construction:** Sought affordable solutions for dome construction.

Material Specifications: Initial design specified brass or bronze.

Material Limitations: Brass/Bronze proved too heavy and expensive.

**Structural Concerns:** Challenges with elevated placement, 30-40 feet high.

### **HARD ROCK HOTEL: Strategic Solution Development**

Creative Reimagining: Used alternative materials.

Use of Aluminum: Aluminum with metal plating proposed.

**Cost-Effectiveness:** Brass/bronze look, lower cost.

Reduced Weight: Lighter structure with alternatives.

**Longevity and Maintenance:** Ensured durability, easier upkeep. **Aesthetic Consideration:** Metal plating mimics oxidized look.

### **HARD ROCK HOTEL: Implementation and Deployment**

**Engineering Precision:** Utilized CAD to design, troubleshoot onsite challenges.

Custom Cable Solution: Plated stainless steel cables for design needs.

**Engineered Support Slabs:** Precisely tensioned to anchor dome securely.

**Efficient Prefabrication in Italy:** Dome segmented like pizza slices for easy transport.

**Modular Design Philosophy:** Ensured seamless installation and structural integrity.