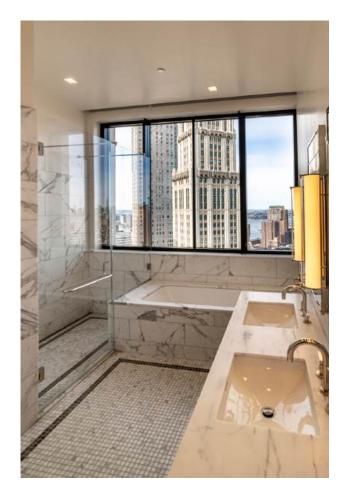

## MANDARIN ORIENTAL RESIDENCES

## MANDARIN ORIENTAL RESIDENCES: Identifying Challenges

Alternative Material: Required a substitute for traditional clear monolithic glass.

Moisture Resistance: Needed to ensure the glass could withstand a wet environment.

### MANDARIN ORIENTAL RESIDENCES: Strategic Solution Development

**Glass Selection:** Chose a unique combination of bronze fluted glass and bronze flat glass laminated together and tempered.

**Interlayer Use:** Used a special EVA hydrophobic interlayer during fabrication for optimal moisture resistance.