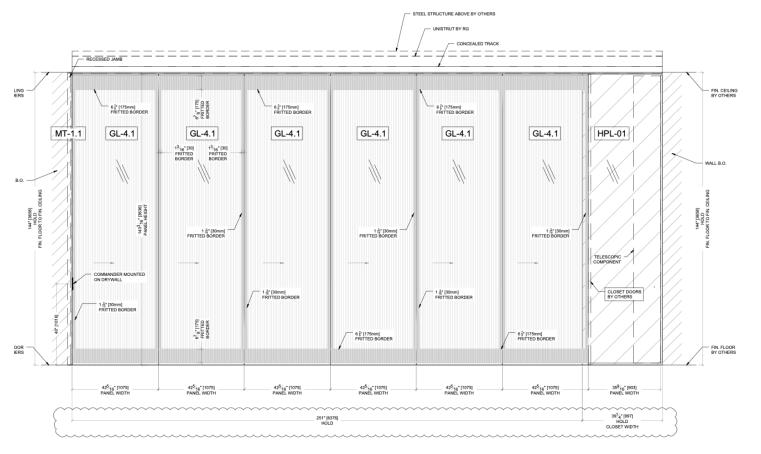

### **550 MADISON: Strategic Solution Development**

TYPICAL ELEVATION

SCALE:3/4" = 1'-0"

Innovative Glass Solutions: GlassSTACKWALL for elegance and privacy.

Custom Bronze Doors: Hand-finished doors blend with classic architecture.

**Enhanced Entryways:** GlassDOOR systems with bronze mesh.

Luxury Cladding: Extensive brushed bronze enhances luxury.

Artistic Accents: Fluted glass and bronze transform Club Level.