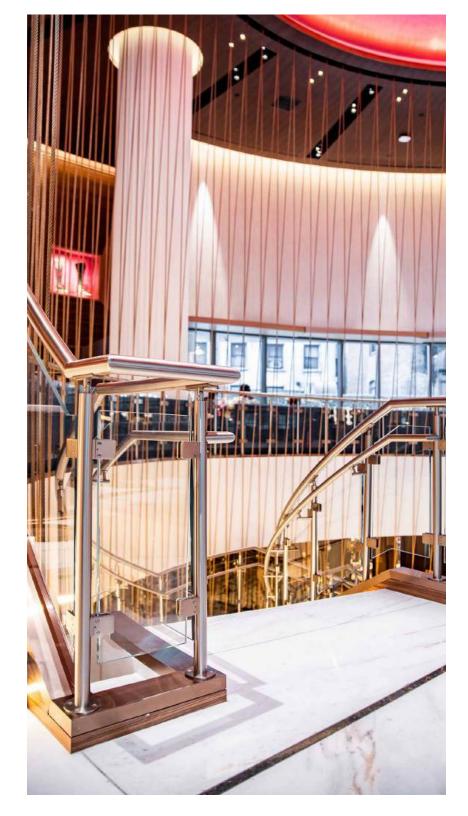

## **550 MADISON**

### **550 MADISON: Identifying Challenges**

**Architectural Integration:** Modern designs meet historic architecture.

Aesthetic Enhancement: Elevating aesthetics with high-end materials.

Functional Requirements: Privacy and openness balanced effectively.

Material Durability: Durable materials for luxury settings.

**Design Consistency:** Cohesive aesthetic throughout the project.

### **550 MADISON: Strategic Solution Development**

TYPICAL ELEVATION

SCALE:3/4" = 1'-0"

Innovative Glass Solutions: GlassSTACKWALL for elegance and privacy.

Custom Bronze Doors: Hand-finished doors blend with classic architecture.

**Enhanced Entryways:** GlassDOOR systems with bronze mesh.

Luxury Cladding: Extensive brushed bronze enhances luxury.

Artistic Accents: Fluted glass and bronze transform Club Level.

### **550 MADISON: Implementation and Deployment**

**Precision Installation:** Custom doors and cladding meticulously installed.

Quality Assurance: High craftsmanship standards maintained.

**Seamless Functionality:** Functional excellence in moving systems.

**Light and Privacy Management:** Balanced light with strategic glass/mesh placement.

Unified Aesthetic Appeal: Consistent visual theme enhances grandeur.

### **550 MADISON**

# 550 MADISON: Gallery