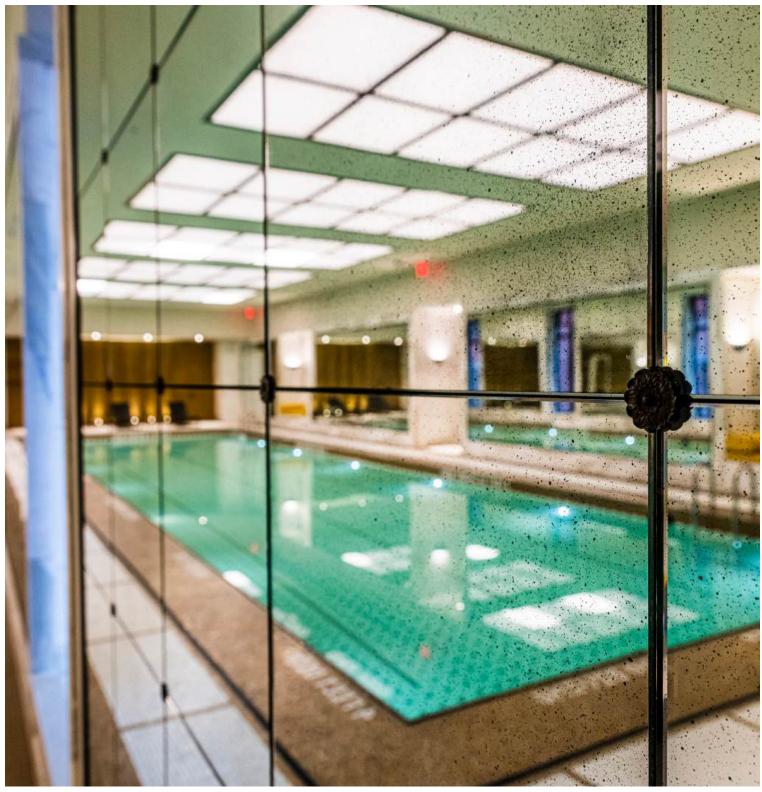

### **25 PARK ROW**

#### **ARCHITECTURAL SYSTEMS**

**Luconi Slim Doors:** Tailored for American market standards.

**Antique Mirrors:** Employed in swimming areas and gyms.

**Large Light Boxes:** Integrated LEDs illuminate pool areas.