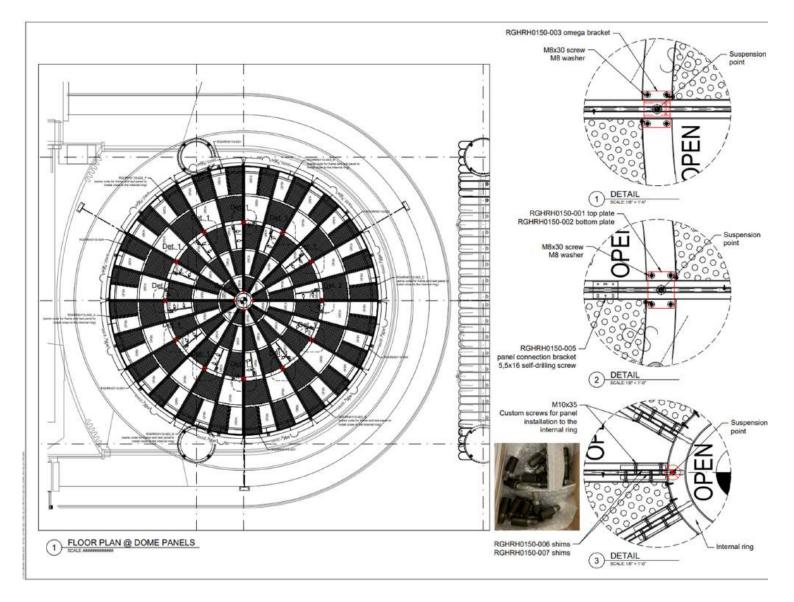

**Engineered Support Slabs:** Precisely tensioned to anchor dome securely.

**Efficient Prefabrication in Italy:** Dome segmented like pizza slices for easy transport.

**Modular Design Philosophy:** Ensured seamless installation and structural integrity.

#### **ARCHITECTURAL SYSTEMS**

Prefabricated Dome System: constructed from aluminum with a metal plating finish, providing a lightweight yet visually impactful structure.

**Lightweight Structural Support System**: Engineered lightweight supports for dome installations at significant heights.