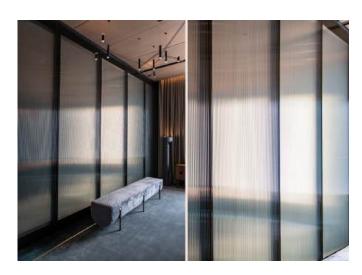

## **550 MADISON**

**Enhanced Entryways:** GlassDOOR systems with bronze mesh.

Luxury Cladding: Extensive brushed bronze enhances luxury.

Artistic Accents: Fluted glass and bronze transform Club Level.

#### **ARCHITECTURAL SYSTEMS**

**Hand-Finished Brushed Bronze:** Used in doors, cladding, accents.

**Custom Bronze Mesh Panels:** Applied in doors and walls for aesthetics.

**Fluted Glass:** Adds elegance and depth visually.

#### **MATERIALS**

**Decorative Mesh:** Enhances continuity and sophistication.