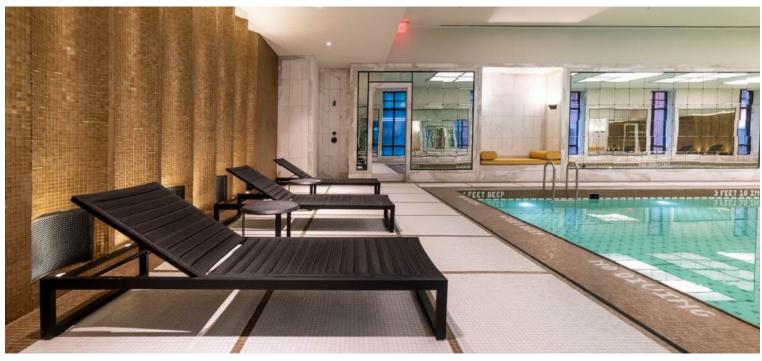

Integrated Functional Design: Seamless style and utility blend needed for pool, gym.

**Architectural Cohesion:** Consistent luxury aesthetic required across communal spaces.

Installation Precision: Exact alignment crucial for lighting and door installations.

**Custom Light Solutions:** Unique lighting installations developed for pool area.

**Advanced Fabrication Techniques:** Cutting-edge manufacturing utilized for durable features.

Collaborative Design Process: Worked closely with architects to maintain integrity.

#### **ARCHITECTURAL SYSTEMS**

**Luconi Slim Doors:** Tailored for American market standards.

**Antique Mirrors:** Employed in swimming areas and gyms.

**Large Light Boxes:** Integrated LEDs illuminate pool areas.