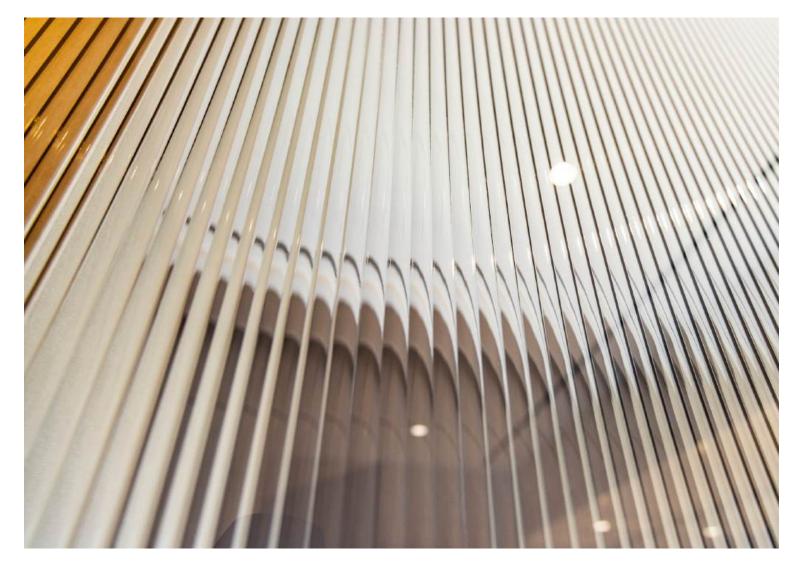

strategic glass/mesh placement.

Unified Aesthetic Appeal: Consistent visual theme enhances grandeur.





### **550 MADISON**



# 550 MADISON: Gallery









# 550 MADISON: Gallery













### **550 MADISON: Solutions**

#### **ARCHITECTURAL SYSTEMS**



**Hand-Finished Brushed Bronze:** Used in doors, cladding, accents.



**Custom Bronze Mesh Panels:** Applied in doors and walls for aesthetics.



**Fluted Glass:** Adds elegance and depth visually.



**High-Quality Glass:** Employed in STACKWALL and Telescopic systems.

#### **MATERIALS**



**Decorative Mesh:** Enhances continuity and sophistication.



#### **MATERIAL FINISHES**







**Brass** 



Bronze



**Stainless Steel** 



## MANDARIN ORIENTAL RESIDENCES





## MANDARIN ORIENTAL RESIDENCES: Identifying Challenges



Alternative Material: Required a substitute for traditional clear monolithic glass.

Moisture Resistance: Needed to ensure the glass could withstand a wet environment.

**Hardware Engineering:** Required support for the door with only 2 hinges instead of the typical 3.

Aesthetic Matching: Needed to match the hardware finish with surrounding fixtures.



### CARVART

### MANDARIN ORIENTAL RESIDENCES: Strategic Solution Development







**Glass Selection:** Chose a unique combination of bronze fluted glass and bronze flat glass laminated together and tempered.

**Interlayer Use:** Used a special EVA hydrophobic interlayer during fabrication for optimal moisture resistance.

**Hardware Design:** Designed specialty hardware to support the door's weight with only 2 hinges.

**Custom Coatin