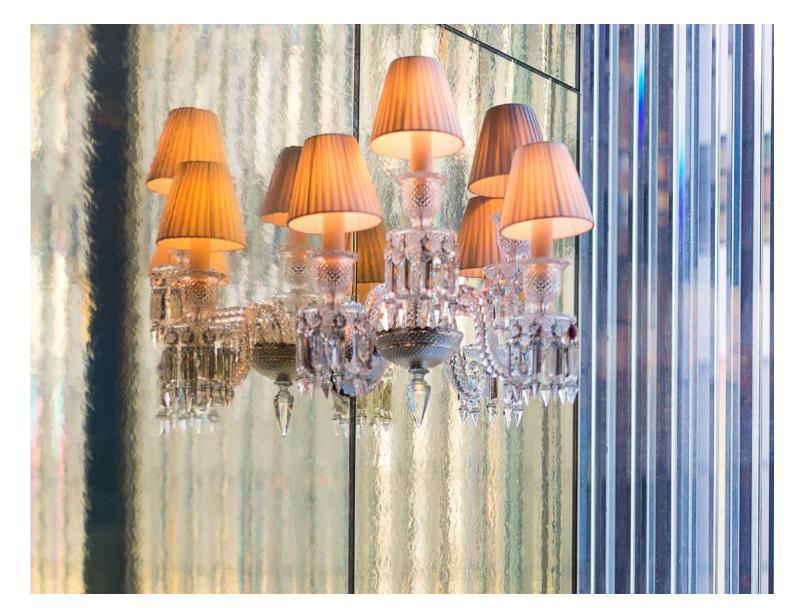

# **BACCARAT HOTEL** & RESIDENCES

Design/Engineering/Residences\*

### **BACCARAT HOTEL & RESIDENCES**

#### **ARCHITECTURAL SYSTEMS**

**Invisible Mirror Attachments:** Luxury mirrors installed with hidden fixtures.

**Dual-Finish Metal Fins:** Provided visual depth with polished and brushed surfaces.

**Fabric Laminated Mirrors:** Enhanced luxury with innovative fabrication.