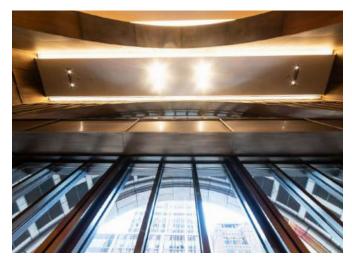

## **550 MADISON**

### **550 MADISON: Strategic Solution Development**

TYPICAL ELEVATION

SCALE:3/4" = 1'-0"

Innovative Glass Solutions: GlassSTACKWALL for elegance and privacy.

Custom Bronze Doors: Hand-finished doors blend with classic architecture.

**Enhanced Entryways:** GlassDOOR systems with bronze mesh.

Luxury Cladding: Extensive brushed bronze enhances luxury.

Artistic Accents: Fluted glass and bronze transform Club Level.

#### **ARCHITECTURAL SYSTEMS**

**Hand-Finished Brushed Bronze:** Used in doors, cladding, accents.

**Custom Bronze Mesh Panels:** Applied in doors and walls for aesthetics.

**Fluted Glass:** Adds elegance and depth visually.

**High-Quality Glass:** Employed in STACKWALL and Telescopic systems.

#### **MATERIALS**

**Decorative Mesh:** Enhances continuity and sophistication.