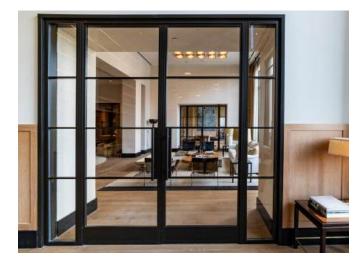

### **25 PARK ROW**

#### **ARCHITECTURAL SYSTEMS**

**Luconi Slim Doors:** Tailored for American market standards.

**Antique Mirrors:** Employed in swimming areas and gyms.

**Large Light Boxes:** Integrated LEDs illuminate pool areas.