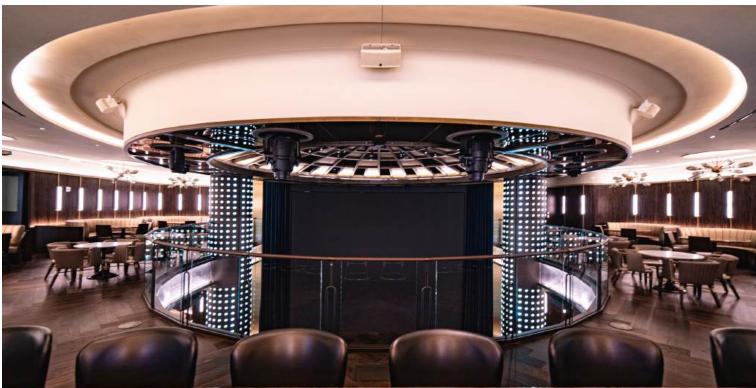

### HARD ROCK HOTEL

### **HARD ROCK HOTEL: Identifying Challenges**

**Dome Design Challenge:** Architecturally sound, stunning, and sustainable.

**Cost-Effective Construction:** Sought affordable solutions for dome construction.

Material Specifications: Initial design specified brass or bronze.

Material Limitations: Brass/Bronze proved too heavy and expensive.

**Structural Concerns:** Challenges with elevated placement, 30-40 feet high.

### **HARD ROCK HOTEL: Strategic Solution Development**

Creative Reimagining: Used alternative materials.

Use of Aluminum: Aluminum with metal plating proposed.

**Cost-Effectiveness:** Brass/bronze look, lower cost.

Reduced Weight: Lighter structure with alternatives.

**Longevity and Maintenance:** Ensured durability, easier upkeep. **Aesthetic Consideration:** Metal plating mimics oxidized look.

### **HARD ROCK HOTEL: Implementation and Deployment**

**Engineering Precision:** Utilized CAD to design, troubleshoot onsite challenges.

Custom Cable Solution: Plated stainless steel cables for design needs.

**Engineered Support Slabs:** Precisely tensioned to anchor dome securely.

**Efficient Prefabrication in Italy:** Dome segmented like pizza slices for easy transport.

**Modular Design Philosophy:** Ensured seamless installation and structural integrity.

# **HARD ROCK HOTEL: Gallery**

### **HARD ROCK HOTEL: Notable Achievements And Innovations**

**Aesthetic Integration:** Cables plated to mimic brass, enhancing visual appeal.

**Innovative Material Use:** Stainless steel chosen for durability, cost-effectiveness.

**Custom Engineering:** Cables engineered to meet specific aesthetic requirements.

**Key Achievement:** Overcame size and material limitations creatively.

### **HARD ROCK HOTEL: Solutions**