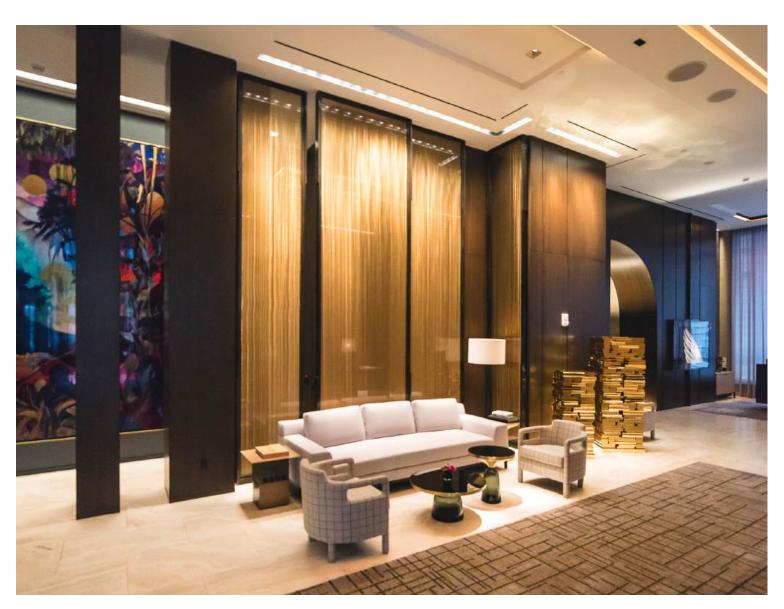

r Panel System:
Oversized curved mirrors engineered to be seamlessly integrated with invisible attachments.



Custom Cable Wall System:
Pre-engineered steel cables, plated
and installed for stability and
aesthetic appeal.

#### **MATERIALS**



**MESH PANELS** 



PERFORATED BRASS PANELS

#### **MATERIAL FINISHES**



Aluminum



**Brass** 



Bronze



**Stainless Steel** 



### **FOUR SEASONS HOTEL**





### **FOUR SEASONS HOTEL: Identifying Challenges**











Aesthetic Integration: Ensure compatibility with existing decor.

Material Durability: Select materials for high lobby traffic.

Design Cohesion: Maintain Four Seasons' iconic style.

Technical Specifications: Adhere to precise glass and metallic specs.





### **FOUR SEASONS HOTEL: Strategic Solution Development**









**Custom Design Solutions:** Tailored glassMETALLIC panels for specific dimensions.

**Material Selection:** High-end, durable materials enhance luxury.

**Collaborative Design Process:** Partnered with architects for design fidelity.

**Advanced Fabrication Techniques:** State-of-the-art technology for glass precision.

**Aesthetic Focus:** Sophisticated metallic finishes elevate ambiance.



### **FOUR SEASONS HOTEL: Implementation and Deployment**

Precision Installation: Skilled technicians install large panels.

Quality Assurance: Rigorous checks ensure durability, finish standards.

**Collaborative Execution:** Seamless coordination with hotel management, construction teams.

On-Site Adjustments: Modifications during installation for perfect alignment.

**Final Aesthetics Integrati