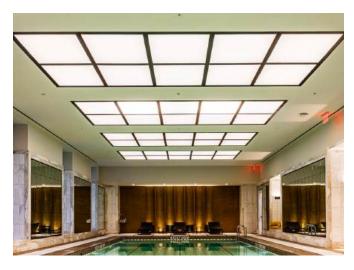

### **25 PARK ROW**

#### **ARCHITECTURAL SYSTEMS**

**Luconi Slim Doors:** Tailored for American market standards.

**Antique Mirrors:** Employed in swimming areas and gyms.

**Large Light Boxes:** Integrated LEDs illuminate pool areas.