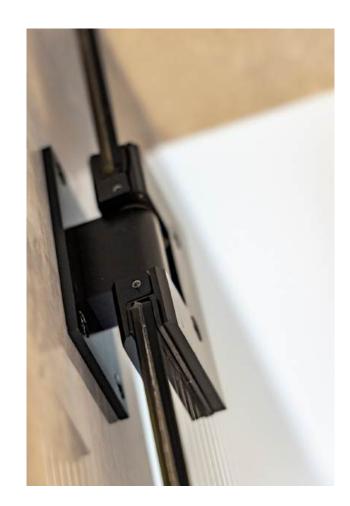

**Hardware Engineering:** Required support for the door with only 2 hinges instead of the typical 3.

Aesthetic Matching: Needed to match the hardware finish with surrounding fixtures.

**Hardware Design:** Designed specialty hardware to support the door's weight with only 2 hinges.

**Custom Coating:** Applied a custom finish to all hardware to match the surrounding fixtures.

**Specialty Hardware:** Installed the doors using the custom-engineered specialty hardware with 2 hinges.

**Aesthetic Integration:** Achieved a cohesive aesthetic with custom-finished hardware matching the surrounding fixtures.