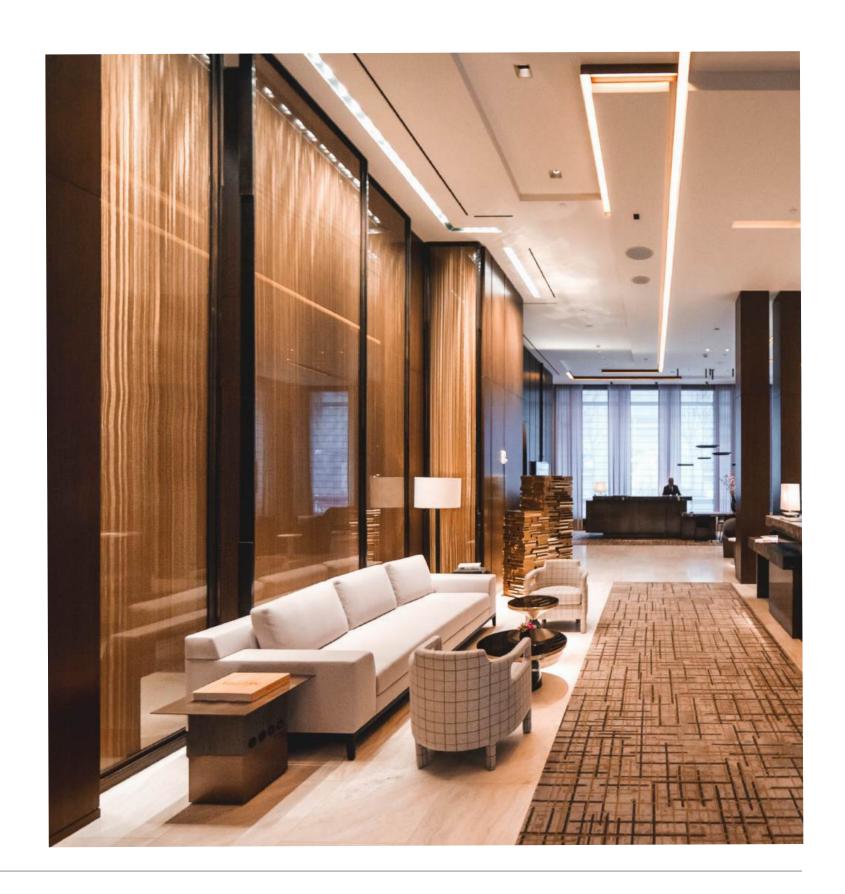

### **HARD ROCK HOTEL: Notable Achievements And Innovations**

**Aesthetic Integration:** Cables plated to mimic brass, enhancing visual appeal.

**Innovative Material Use:** Stainless steel chosen for durability, cost-effectiveness.

**Custom Engineering:** Cables engineered to meet specific aesthetic requirements.

**Key Achievement:** Overcame size and material limitations creatively.

Innovative Mirror Panel System:
Oversized curved mirrors engineered to be seamlessly integrated with invisible attachments.

Custom Cable Wall System:
Pre-engineered steel cables, plated
and installed for stability and
aesthetic appeal.