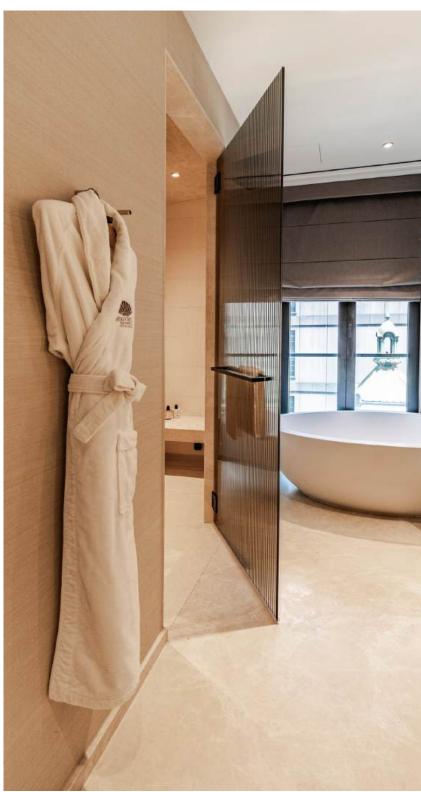

## MANDARIN ORIENTAL RESIDENCES

## MANDARIN ORIENTAL RESIDENCES: Identifying Challenges

Alternative Material: Required a substitute for traditional clear monolithic glass.

Moisture Resistance: Needed to ensure the glass could withstand a wet environment.

### MANDARIN ORIENTAL RESIDENCES: Strategic Solution Development

**Glass Selection:** Chose a unique combination of bronze fluted glass and bronze flat glass laminated together and tempered.

**Interlayer Use:** Used a special EVA hydrophobic interlayer during fabrication for optimal moisture resistance.

**Hardware Design:** Designed specialty hardware to support the door's weight with only 2 hinges.

**Custom Coating:** Applied a custom finish to all hardware to match the surrounding fixtures.