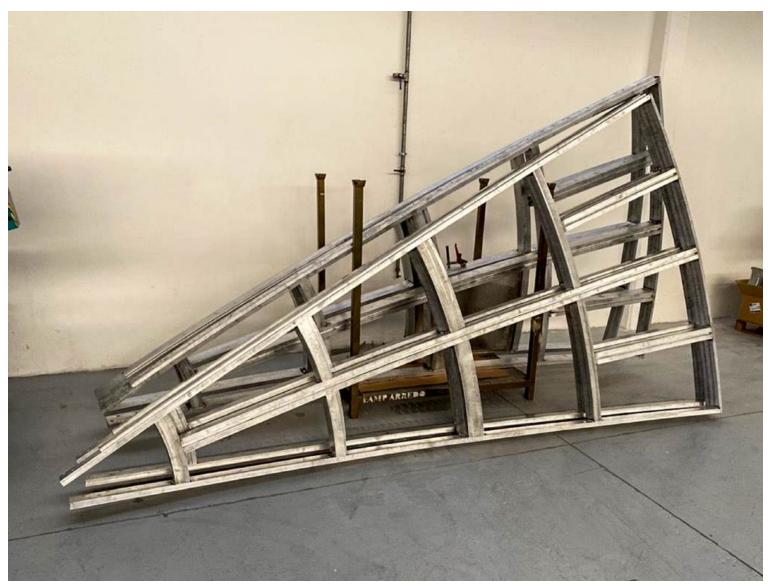

**Engineered Support Slabs:** Precisely tensioned to anchor dome securely.

**Efficient Prefabrication in Italy:** Dome segmented like pizza slices for easy transport.

**Modular Design Philosophy:** Ensured seamless installation and structural integrity.

#### **ARCHITECTURAL SYSTEMS**

Prefabricated Dome System: constructed from aluminum with a metal plating finish, providing a lightweight yet visually impactful structure.

**Lightweight Structural Support System**: Engineered lightweight supports for dome installations at significant heights.