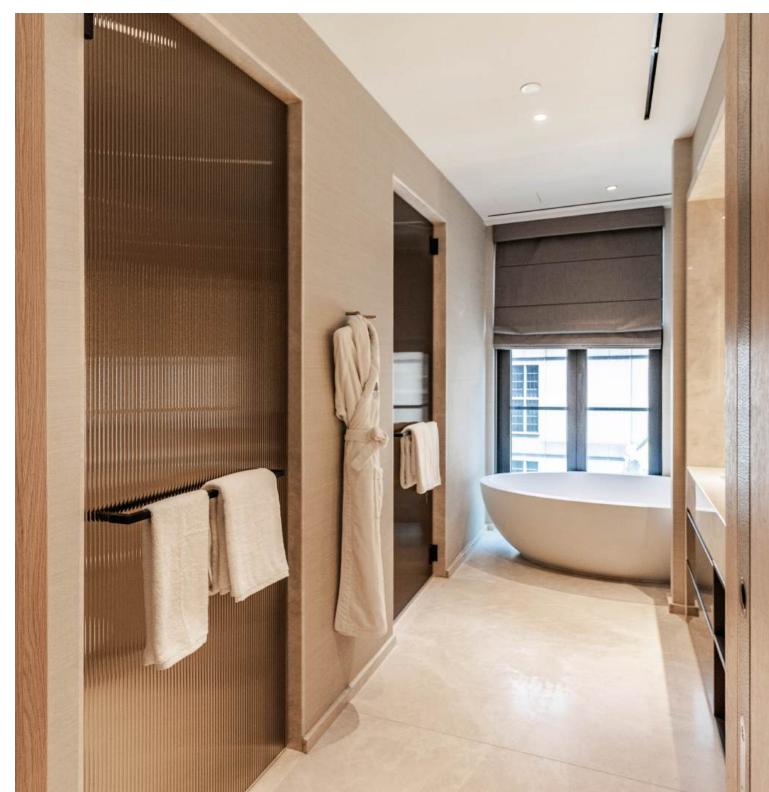

EVA hydrophobic interlayer during fabrication for optimal moisture resistance.

**Hardware Design:** Designed specialty hardware to support the door's weight with only 2 hinges.

**Custom Coating:** Applied a custom finish to all hardware to match the surrounding fixtures.



### MANDARIN ORIENTAL RESIDENCES: Implementation and Deployment

**Fabrication Process:** Fabricated the glass doors with the unique bronze fluted and flat glass combination.

**Glass Lamination:** Laminated and tempered the glass using the special EVA interlayer for moisture resistance.

**Specialty Hardware:** Installed the doors using the custom-engineered specialty hardware with 2 hinges.

**Aesthetic Integration:** Achieved a cohesive aesthetic with custom-finished hardware matching the surrounding fixtures.







## MANDARIN ORIENTAL RESIDENCES



# MANDARIN ORIENTAL RESIDENCES: Gallery









### 

# MANDARIN ORIENTAL RESIDENCES: Gallery











# MANDARIN ORIENTAL RESIDENCES: Gallery











## PREMIER RESIDENCES BATH COLLECTION









# PREMIER RESIDENCES: Full Height Shower Enclosure









63



# PREMIER RESIDENCES: Full Height Shower Enclosure











### 

## PREMIER RESIDENCES: Electric Mirror











## PREMIER RESIDENCES: Electric Mirror











## **PREMIER RESIDENCES: Vanities**











## **PREMIER RESIDENCES: Vanities**













### **PROJECT LIST - LOCATION**

#### **EDUCATION & MUSEUM**

American Coll. of Healthcare Exec. American Museum of Natural History

Brooklyn Museum

Bridgewater State University

Central Catholic HS Chabad of Charleston Columb