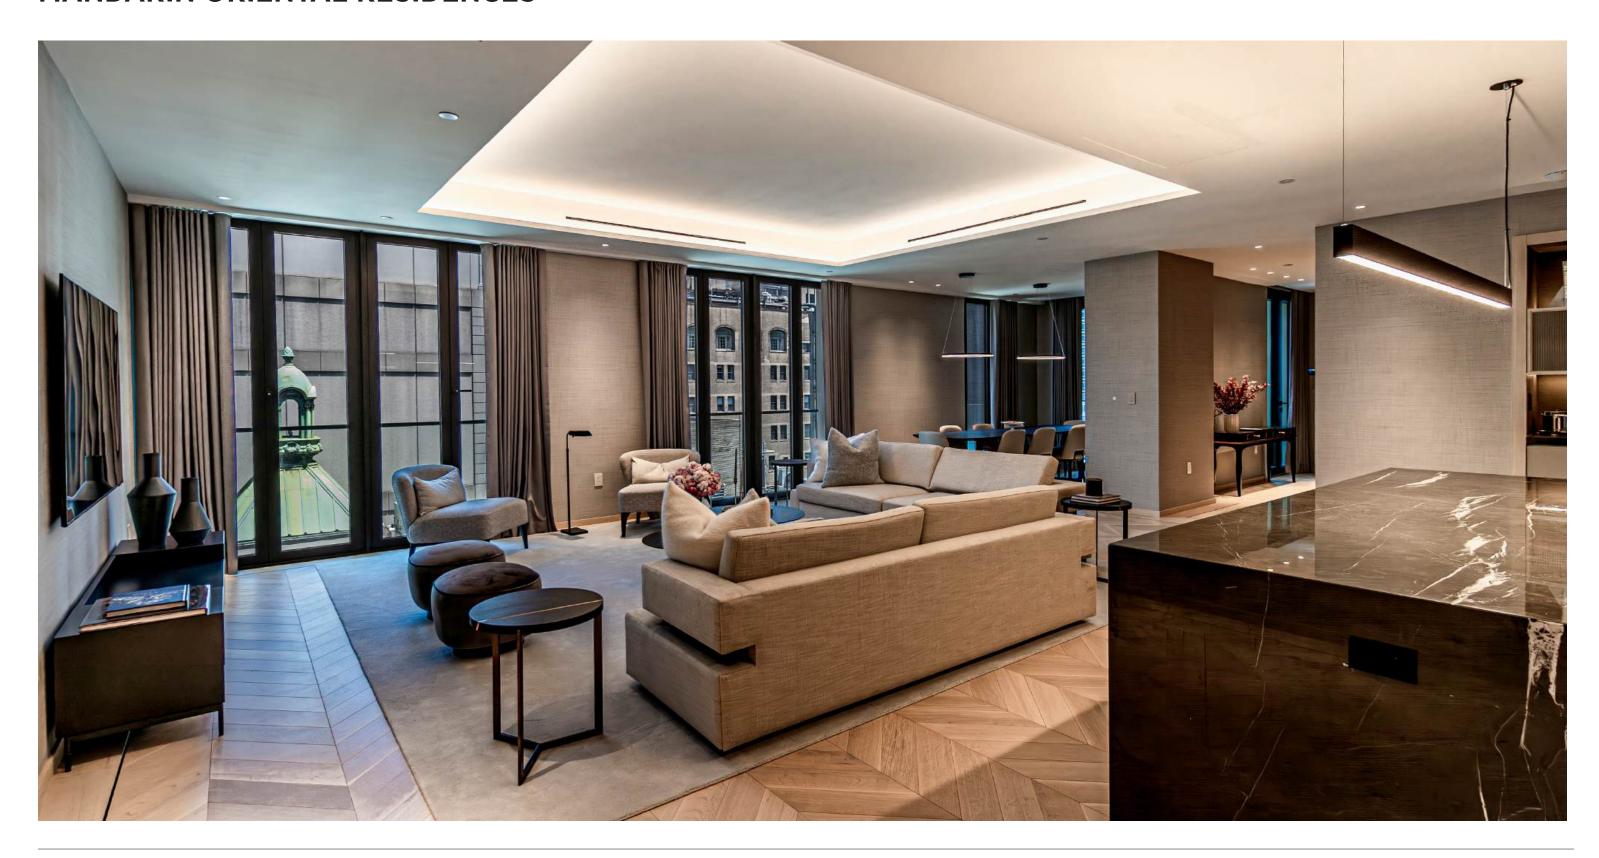

tems.

**Light and Privacy Management:** Balanced light with strategic glass/mesh placement.

Unified Aesthetic Appeal: Consistent visual theme enhances grandeur.





### **550 MADISON**



# 550 MADISON: Gallery









# 550 MADISON: Gallery













### **550 MADISON: Solutions**

#### **ARCHITECTURAL SYSTEMS**



**Hand-Finished Brushed Bronze:** Used in doors, cladding, accents.



**Custom Bronze Mesh Panels:** Applied in doors and walls for aesthetics.



**Fluted Glass:** Adds elegance and depth visually.



**High-Quality Glass:** Employed in STACKWALL and Telescopic systems.

#### **MATERIALS**



**Decorative Mesh:** Enhances continuity and sophistication.



#### **MATERIAL FINISHES**







**Brass** 



Bronze



**Stainless Steel** 



## MANDARIN ORIENTAL RESIDENCES





## MANDARIN ORIENTAL RESIDENCES: Identifying Challenges



Alternative Material: Required a substitute for traditional clear monolithic glass.

Moisture Resistance: Needed to ensure the glass could withstand a wet environment.

**Hardware Engineering:** Required support for the door with only 2 hinges instead of the typical 3.

Aesthetic Matching: Needed to match the hardware finish with surrounding fixtures.



### CARVART

### MANDARIN ORIENTAL RESIDENCES: Strategic Solution Development







**Glass Selection:** Chose a unique combination of bronze fluted glass and bronze flat glass laminated together and tempered.

**Interlayer Use:** Used a special EVA hydrophobic interlayer during fabrication for optimal moisture resistance.

**Hardware Design:** Designed specialty hardware to s