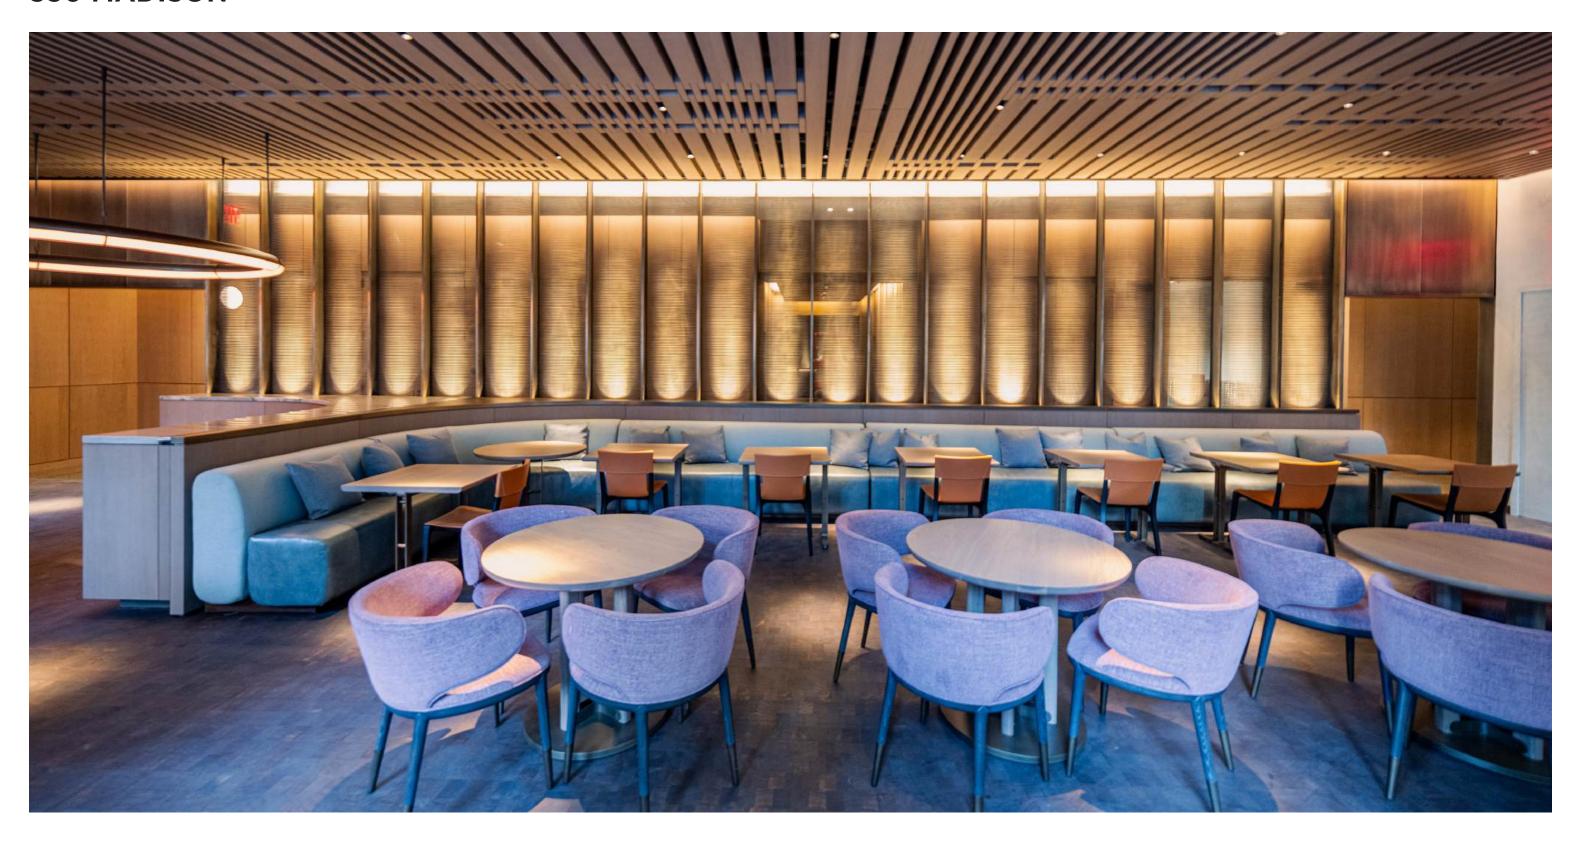

CALE:3/4" = 1'-0"





Innovative Glass Solutions: GlassSTACKWALL for elegance and privacy.

Custom Bronze Doors: Hand-finished doors blend with classic architecture.

**Enhanced Entryways:** GlassDOOR systems with bronze mesh.

Luxury Cladding: Extensive brushed bronze enhances luxury.

Artistic Accents: Fluted glass and bronze transform Club Level.



### **550 MADISON: Implementation and Deployment**

**Precision Installation:** Custom doors and cladding meticulously installed.

Quality Assurance: High craftsmanship standards maintained.

**Seamless Functionality:** Functional excellence in moving systems.

**Light and Privacy Management:** Balanced light with strategic glass/mesh placement.

Unified Aesthetic Appeal: Consistent visual theme enhances grandeur.





### **550 MADISON**



# 550 MADISON: Gallery









# 550 MADISON: Gallery













### **550 MADISON: Solutions**

#### **ARCHITECTURAL SYSTEMS**



**Hand-Finished Brushed Bronze:** Used in doors, cladding, accents.



**Custom Bronze Mesh Panels:** Applied in doors and walls for aesthetics.



**Fluted Glass:** Adds elegance and depth visually.



**High-Quality Glass:** Employed in STACKWALL and Telescopic systems.

#### **MATERIALS**



**Decorative Mesh:** Enhances continuity and sophistication.



#### **MATERIAL FINISHES**







**Brass** 



Bronze



**Stainless Steel** 



## MANDARIN ORIENTAL RESIDENCES





## MANDARIN ORIENTAL RESIDENCES: Identifying Challenges



Alternative Material: Required a substitute for traditional clear monolithic glass.

Moisture Resistance: Needed to ensure the