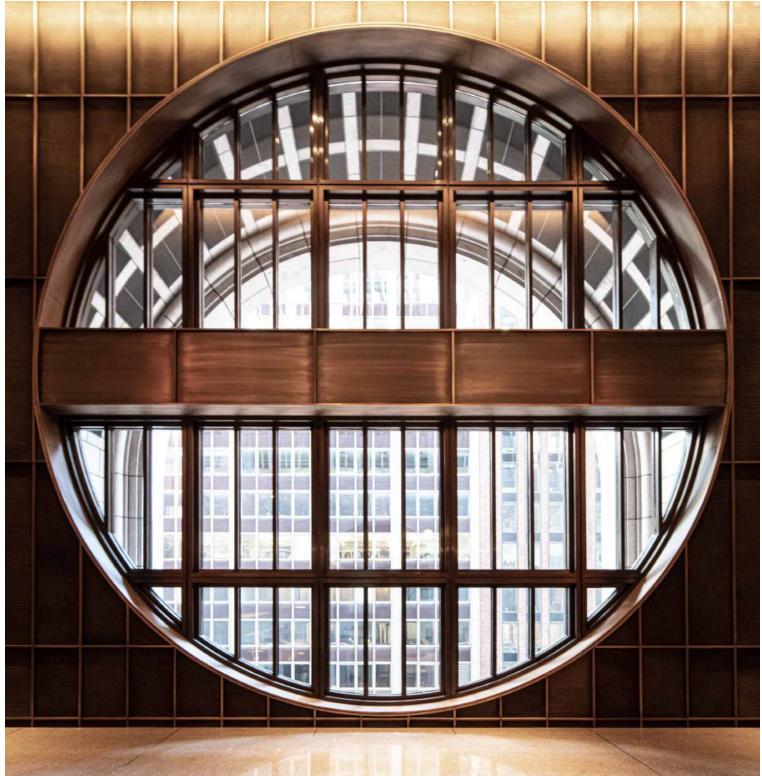

TYPICAL ELEVATION

SCALE:3/4" = 1'-0"





Innovative Glass Solutions: GlassSTACKWALL for elegance and privacy.

Custom Bronze Doors: Hand-finished doors blend with classic architecture.

**Enhanced Entryways:** GlassDOOR systems with bronze mesh.

Luxury Cladding: Extensive brushed bronze enhances luxury.

Artistic Accents: Fluted glass and bronze transform Club Level.



### **550 MADISON: Implementation and Deployment**

**Precision Installation:** Custom doors and cladding meticulously installed.

Quality Assurance: High craftsmanship standards maintained.

**Seamless Functionality:** Functional excellence in moving systems.

**Light and Privacy Management:** Balanced light with strategic glass/mesh placement.

Unified Aesthetic Appeal: Consistent visual theme enhances grandeur.





### **550 MADISON**



# 550 MADISON: Gallery









# 550 MADISON: Gallery













### **550 MADISON: Solutions**

#### **ARCHITECTURAL SYSTEMS**



**Hand-Finished Brushed Bronze:** Used in doors, cladding, accents.



**Custom Bronze Mesh Panels:** Applied in doors and walls for aesthetics.



**Fluted Glass:** Adds elegance and depth visually.



**High-Quality Glass:** Employed in STACKWALL and Telescopic systems.

#### **MATERIALS**



**Decorative Mesh:** Enhances continuity and sophistication.



#### **MATERIAL FINISHES**







**Brass** 



Bronze



**Stainless Steel** 



## MANDARIN ORIENTAL RESIDENCES





## MANDARIN ORIENTAL RESIDENCES: Identifying Challenges



Alternative Material: Required a substitute for traditional clear monolithic glass.

Moisture Resistanc