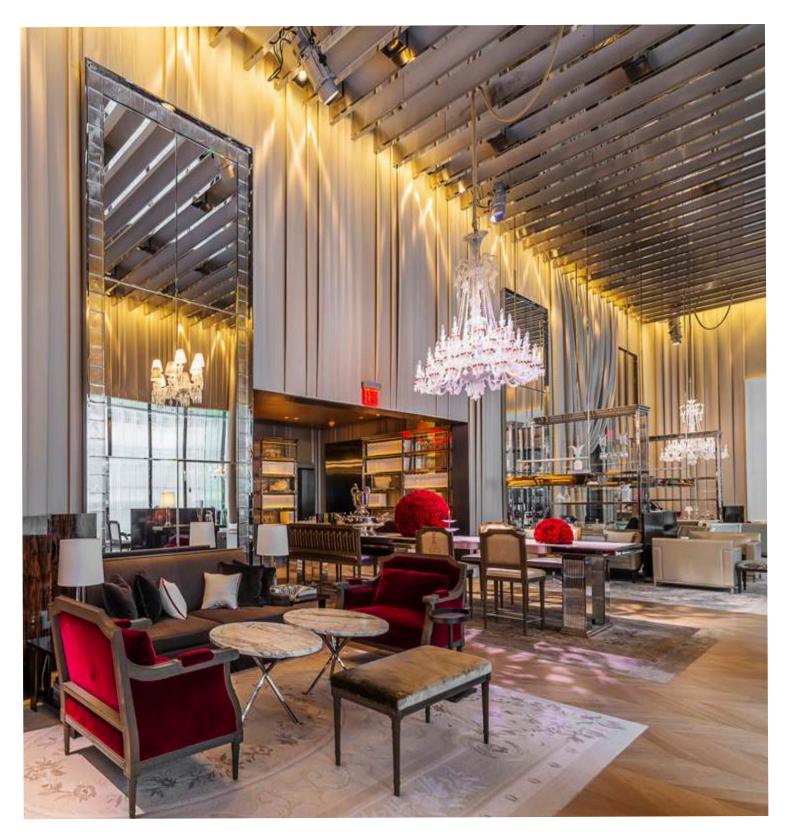

# **BACCARAT HOTEL** & RESIDENCES

Design/Engineering/Residences\*

### **BACCARAT HOTEL & RESIDENCES**

## **BACCARAT HOTEL & RESIDENCES: Identifying Challenges**

**Budget Constraints:** Cost-effective solutions essential for hospitality.

Material Durability: Required materials to withstand frequent use.

Aesthetic Requirements: High-end, luxurious designs mandatory.

**Dual Finish Metals:** Needed both polished and brushed surfaces.

Invisible Attachments: Mirrors required hidden fixings for luxury.

**Product Development:** Innovative solutions for mirror attachments needed.

# **BACCARAT HOTEL & RESIDENCES: Strategic Solution Development**

**Innovative Solutions:** Developed new attachment methods with 3M.

Luxury Emphasis: Focused on high-end, sophisticated material feel.

Custom Metalwork: Created dual-finish metal fins for depth.

Mirror Attachment Tech: Collaborated with 3M on new techniques.

**Seamless Integration:** Ensured mirrors attached without visible seams.

### **BACCARAT HOTEL & RESIDENCES: Implementation and Deployment**

**Structural Solutions:** Developed secure, innovative products for attachments.

**Comprehensive Installation:** Ensured seamless aesthetic and functional integration.

**Technical Coordination:** Integrated complex metalworks flawlessly.

Innovative Fabrication Techniques: Employed in kitchens and decorative

elements.

Structurally Sound Installations: Focused on secure, elegant setups.

**Detail-Oriented Execution:** Maintained high-end finishes across all fixtures.

Unified Design Execution: Worked closely with multiple design teams for cohesion.