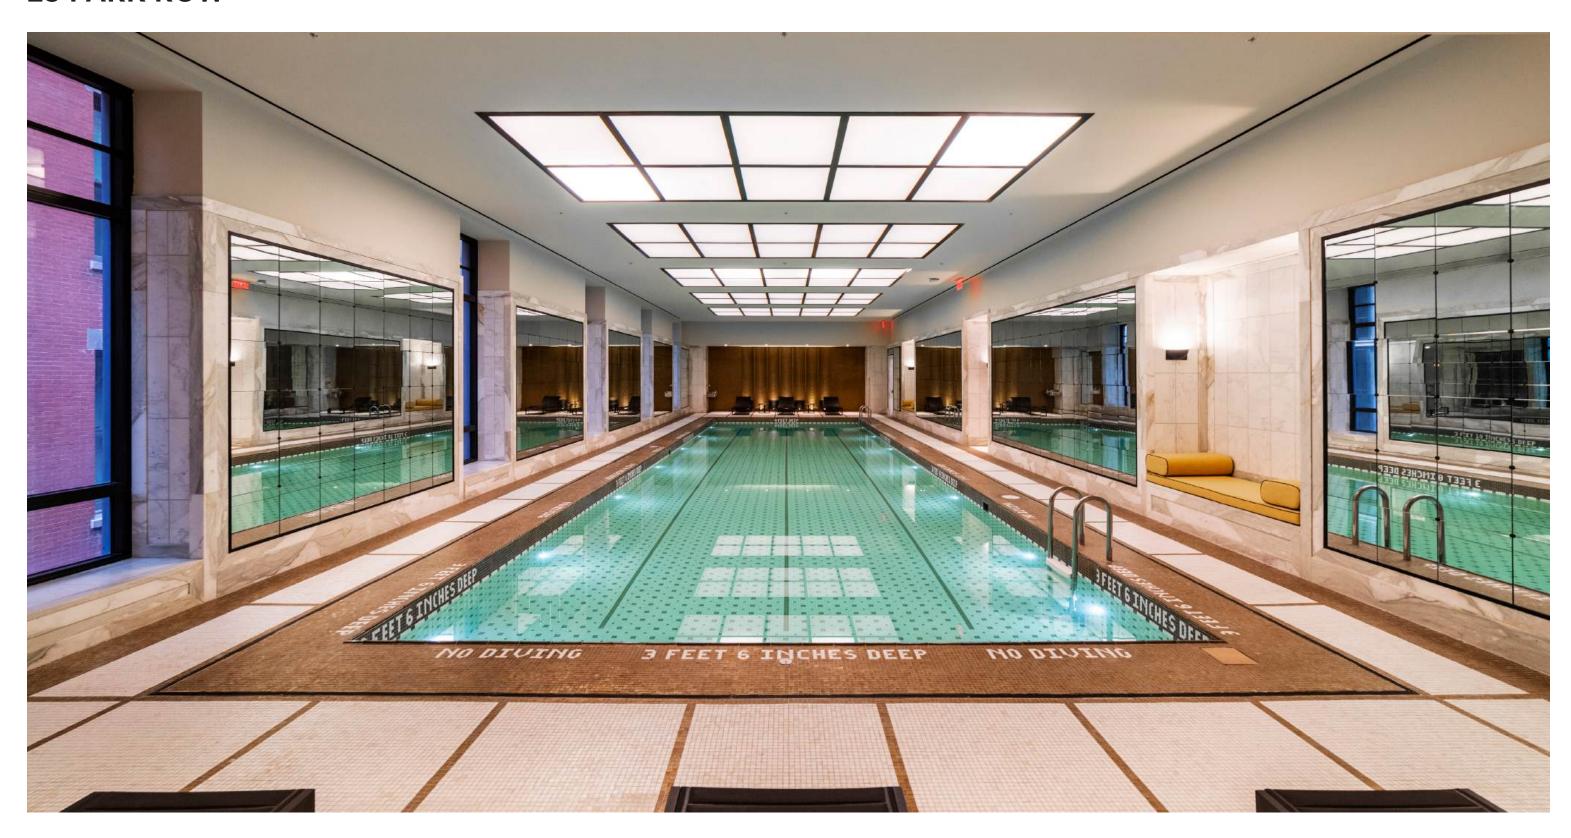

### **25 PARK ROW**

#### **ARCHITECTURAL SYSTEMS**

**Luconi Slim Doors:** Tailored for American market standards.

**Antique Mirrors:** Employed in swimming areas and gyms.

**Large Light Boxes:** Integrated LEDs illuminate pool areas.