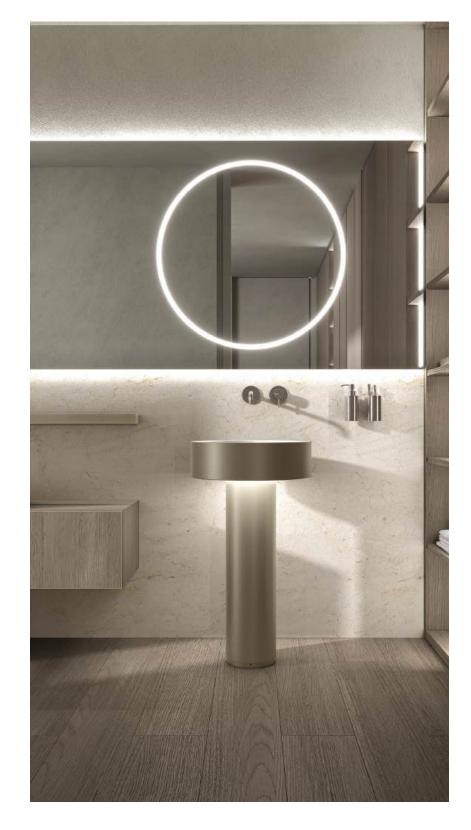

fluted and flat glass combination.

**Glass Lamination:** Laminated and tempered the glass using the special EVA interlayer for moisture resistance.

**Specialty Hardware:** Installed the doors using the custom-engineered specialty hardware with 2 hinges.

**Aesthetic Integration:** Achieved a cohesive aesthetic with custom-finished hardware matching the surrounding fixtures.







## MANDARIN ORIENTAL RESIDENCES



# MANDARIN ORIENTAL RESIDENCES: Gallery









### 

# MANDARIN ORIENTAL RESIDENCES: Gallery











# MANDARIN ORIENTAL RESIDENCES: Gallery











## PREMIER RESIDENCES BATH COLLECTION









# PREMIER RESIDENCES: Full Height Shower Enclosure









63



# PREMIER RESIDENCES: Full Height Shower Enclosure











### 

## PREMIER RESIDENCES: Electric Mirror











## PREMIER RESIDENCES: Electric Mirror











## **PREMIER RESIDENCES: Vanities**











## **PREMIER RESIDENCES: Vanities**













### **PROJECT LIST - LOCATION**

#### **EDUCATION & MUSEUM**

American Coll. of Healthcare Exec. American Museum of Natural History

Brooklyn Museum

Bridgewater State University

Central Catholic HS Chabad of Charleston Columbia University

Gateway Center

Credit Suisse

Guggenheim Museum

Indiana University, Ernie Pyle Hall LSU Beach Volleyball Stadium

Smithsonian Skyscape

Texas A&M Research Facility

The New School

Uni. of Georgia West End Stadium

University of Illinois
University of Phoenix

#### **CORPORATE**

8000 Avalon

Allstate Amgen

Ashurst

Bergdorf Goodman

Billabong Blackstone Bloomberg

Carrilon Capital Mglt.

Capgemi