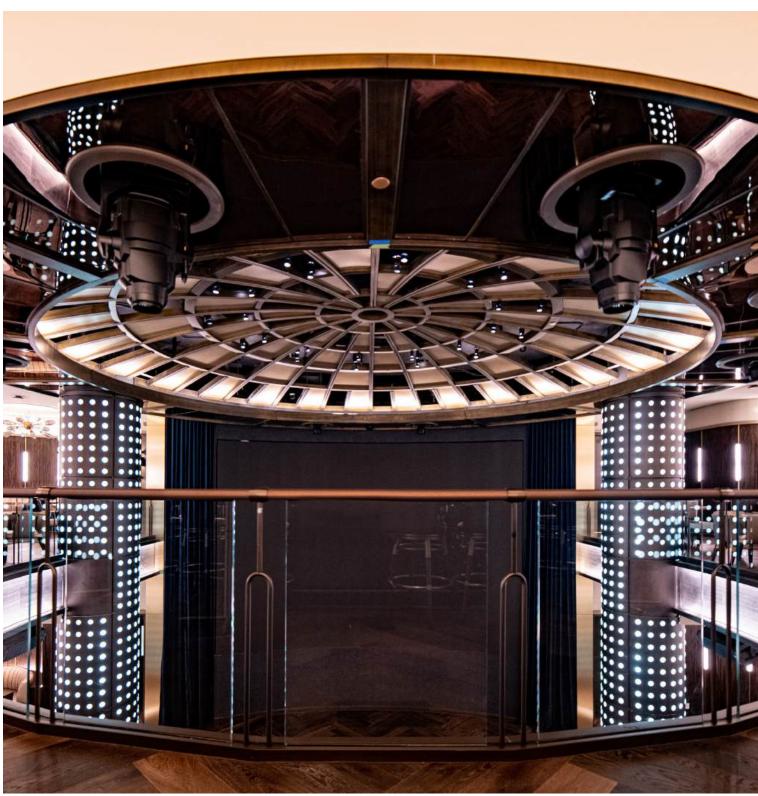

### **HARD ROCK HOTEL: Identifying Challenges**

**Dome Design Challenge:** Architecturally sound, stunning, and sustainable.

**Cost-Effective Construction:** Sought affordable solutions for dome construction.

Material Specifications: Initial design specified brass or bronze.

Material Limitations: Brass/Bronze proved too heavy and expensive.

**Structural Concerns:** Challenges with elevated placement, 30-40 feet high.

### **HARD ROCK HOTEL: Strategic Solution Development**

Creative Reimagining: Used alternative materials.

Use of Aluminum: Aluminum with metal plating proposed.

**Cost-Effectiveness:** Brass/bronze look, lower cost.

Reduced Weight: Lighter structure with alternatives.

**Longevity and Maintenance:** Ensured durability, easier upkeep. **Aesthetic Consideration:** Metal plating mimics oxidized look.

### **HARD ROCK HOTEL: Implementation and Deployment**

**Engineering Precision:** Utilized CAD to design, troubleshoot onsite challenges.

Custom Cable Solution: Plated stainless steel cables for design needs.

**Engineered Support Slabs:** Precisely tensioned to anchor dome securely.

**Efficient Prefabrication in Italy:** Dome segmented like pizza slices for easy transport.

**Modular Design Philosophy:** Ensured seamless installation and structural integrity.