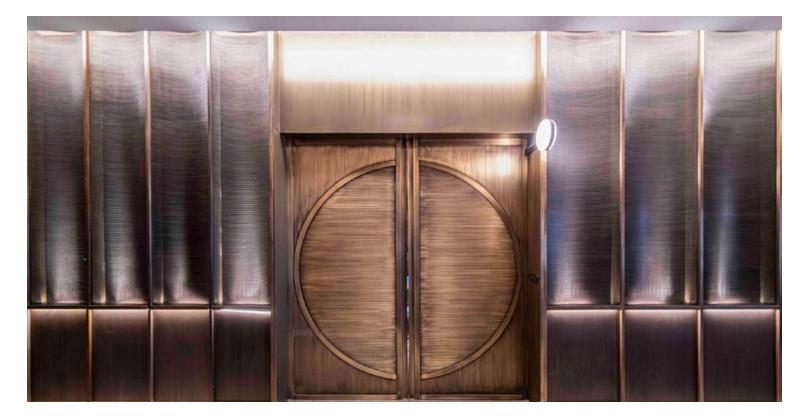

ovative Glass Solutions: GlassSTACKWALL for elegance and privacy.

Custom Bronze Doors: Hand-finished doors blend with classic architecture.

**Enhanced Entryways:** GlassDOOR systems with bronze mesh.

Luxury Cladding: Extensive brushed bronze enhances luxury.

Artistic Accents: Fluted glass and bronze transform Club Level.



### **550 MADISON: Implementation and Deployment**

**Precision Installation:** Custom doors and cladding meticulously installed.

Quality Assurance: High craftsmanship standards maintained.

**Seamless Functionality:** Functional excellence in moving systems.

**Light and Privacy Management:** Balanced light with strategic glass/mesh placement.

Unified Aesthetic Appeal: Consistent visual theme enhances grandeur.





### **550 MADISON**



# 550 MADISON: Gallery









# 550 MADISON: Gallery













### **550 MADISON: Solutions**

#### **ARCHITECTURAL SYSTEMS**



**Hand-Finished Brushed Bronze:** Used in doors, cladding, accents.



**Custom Bronze Mesh Panels:** Applied in doors and walls for aesthetics.



**Fluted Glass:** Adds elegance and depth visually.



**High-Quality Glass:** Employed in STACKWALL and Telescopic systems.

#### **MATERIALS**



**Decorative Mesh:** Enhances continuity and sophistication.



#### **MATERIAL FINISHES**







**Brass** 



Bronze



**Stainless Steel** 



## MANDARIN ORIENTAL RESIDENCES





## MANDARIN ORIENTAL RESIDENCES: Identifying Challenges



Alternative Material: Required a substitute for traditional clear monolithic glass.

Moisture Resistance: Needed to ensure the glass could withstand a w